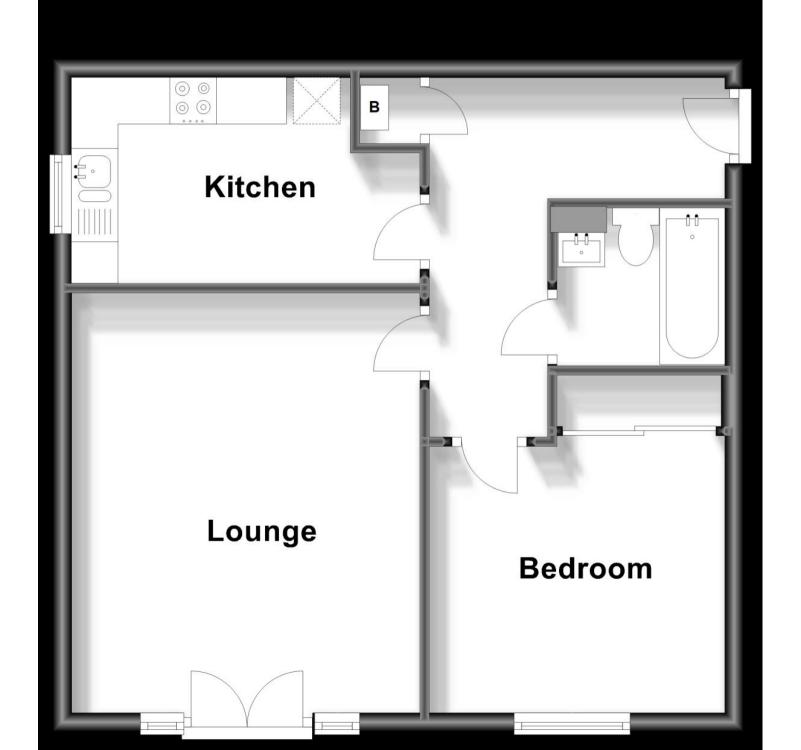

## **Main Features**

- LOUNGE
- KITCHEN
- BEDROOM
- BATHROOM
- ALLOCATED PARKING

## Accommodation

Lounge

Kitchen

**Bedroom** 

Bathroom

Deposit required is £1,211.54
Dartford District - Council Tax Band Tax Band C

Renting a property is a big commitment and we recommend that you visit the local authority website and these websites which offer helpful information and advice about letting