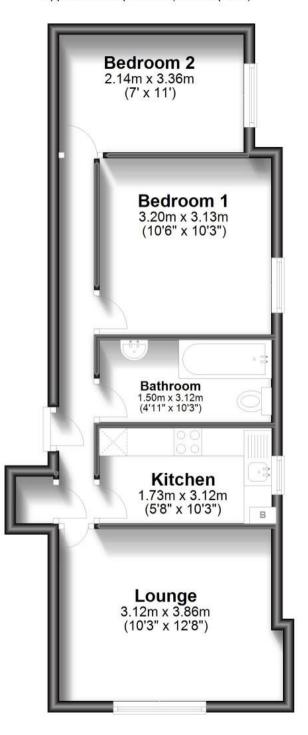

## First Floor

Approx. 46.5 sq. metres (500.6 sq. feet)

Total area: approx. 46.5 sq. metres (500.6 sq. feet)