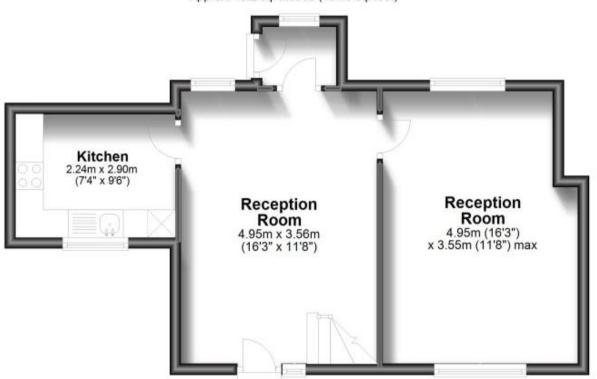

#### Accommodation

Reception Room 1

Kitchen

Reception Room 2

Rear Porch

Landing

Bedroom 1

**Bathroom** 

### **Ground Floor**

Approx. 43.2 sq. metres (464.8 sq. feet)