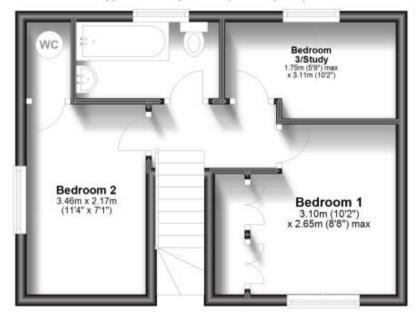

Bedroom 2

Bedroom 3/Study

Garden

Call Crawley 01293 544100 ■ cubittandwest.co.uk

## **First Floor**

Approx. 30.4 sq. metres (326.8 sq. feet)