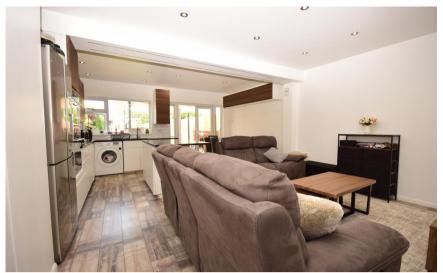

## Accommodation

Lounge/diner/kitchen 6.35 x 4.91

Ground floor reception 3.55 x 3.49

**Bedroom 1** 3.27 x 3.13 **Bedroom 2** 3.61 x 2.45 **Bedroom 3** 2.56 x 1.91

**Bathroom** 

B(87)