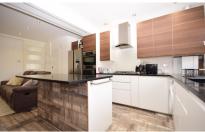

## Accommodation

Lounge/diner/kitchen 6.35 x 4.91

Ground floor reception 3.55 x 3.49

**Bedroom 1** 3.27 x 3.13 **Bedroom 2** 3.61 x 2.45 **Bedroom 3** 2.56 x 1.91

**Bathroom** 

B(87)