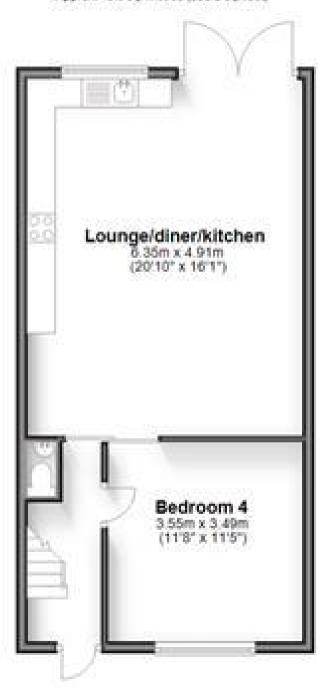

## Accommodation

Lounge/diner/kitchen 6.35 x 4.91

Ground floor reception 3.55 x 3.49

**Bedroom 1** 3.27 x 3.13 **Bedroom 2** 3.61 x 2.45 **Bedroom 3** 2.56 x 1.91

**Bathroom** 

B(87)

## Ground Floor

Approx. 49.8 sq. metres (535.5 sq. feet)

First Floor

Approx. 28.5 sq. metres (307.1 sq. feet)