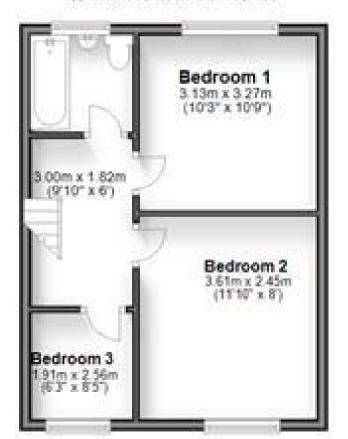

## Accommodation

Lounge/diner/kitchen 6.35 x 4.91

Ground floor reception 3.55 x 3.49

**Bedroom 1** 3.27 x 3.13 **Bedroom 2** 3.61 x 2.45 **Bedroom 3** 2.56 x 1.91

**Bathroom** 

B(87)

## Ground Floor

Approx. 49.8 sq. metres (535.5 sq. feet)

First Floor

Approx. 28.5 sq. metres (307.1 sq. feet)