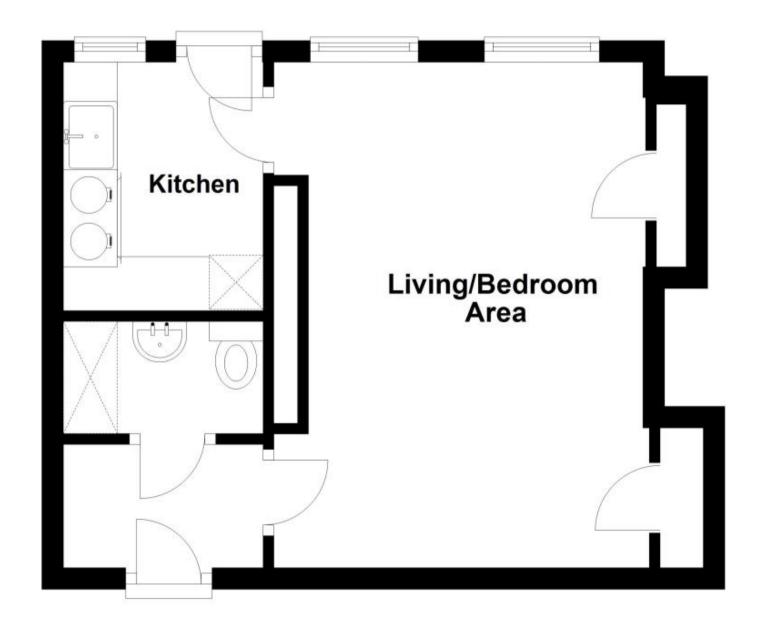

## Accommodation

Communal Stairs & Hallway Living/Bedroom Area 4.50x3.40

Kitchen 2.30x1.85

Bathroom 2.63x1.07

Communal Garden

## **Basement Floor**

Approx. 26.4 sq. metres (284.0 sq. feet)

Total area: approx. 26.4 sq. metres (284.0 sq. feet)