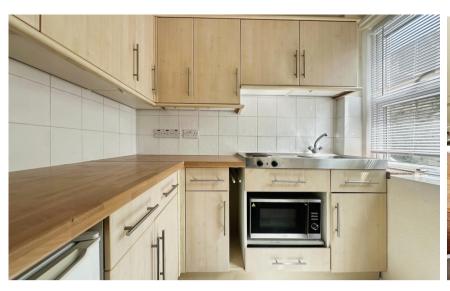

## Accommodation

Communal Stairs & Hallway Living/Bedroom Area 4.50x3.40

Kitchen 2.30x1.85

Bathroom 2.63x1.07

Communal Garden