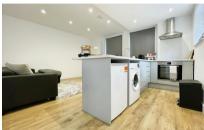

## Accommodation

Entrance hallway

**Lounge/Kitchen** 4.90 x 4.38 **Shower room** 2.05 x 1.41

**Bedroom** 396 x 3.38