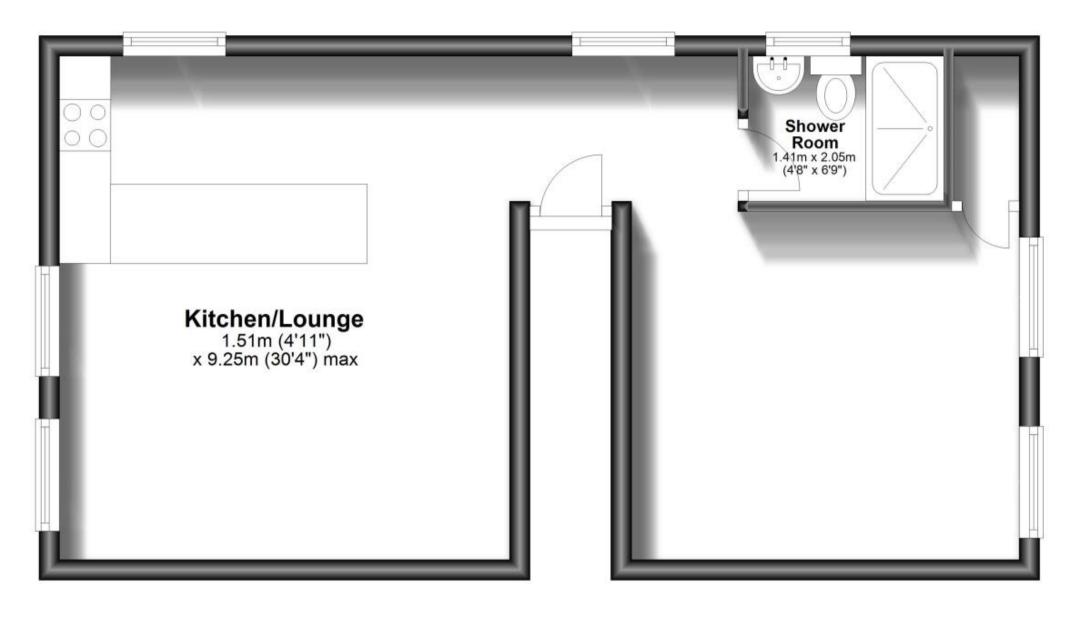

## Accommodation

Entrance hallway

**Lounge/Kitchen** 4.90 x 4.38 **Shower room** 2.05 x 1.41

**Bedroom** 396 x 3.38

## **First Floor**

Approx. 40.7 sq. metres (437.7 sq. feet)

Total area: approx. 40.7 sq. metres (437.7 sq. feet)