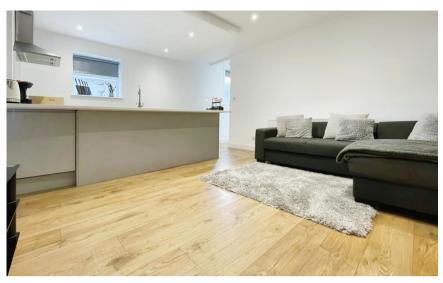

## Accommodation

Entrance hallway

**Lounge/Kitchen** 4.90 x 4.38 **Shower room** 2.05 x 1.41

**Bedroom** 396 x 3.38