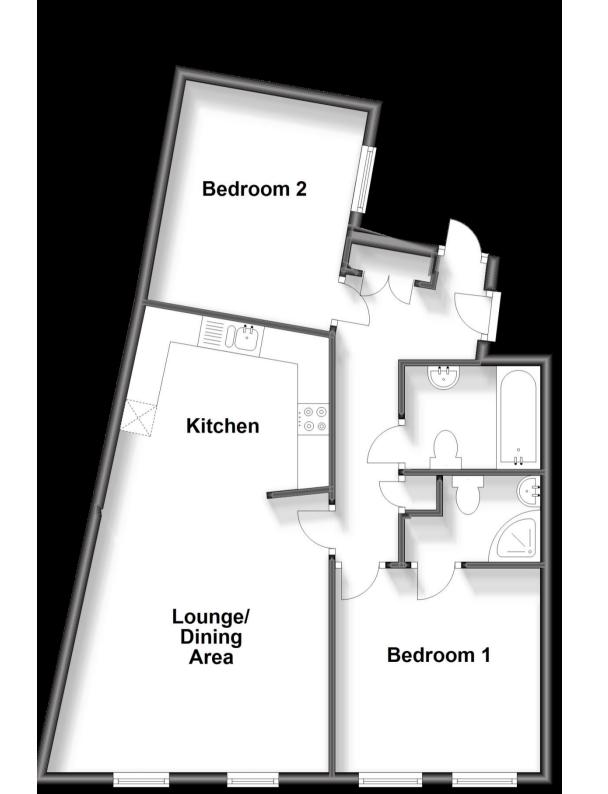

## Accommodation

Hallway

**Kitchen** 3.23m x 2.54m

Lounge/Diner 4.75m x 3.94m Bedroom One 3.28m x 3.25m

En Suite

Bedroom Two 3.71m x 2.9m

**Bathroom** 