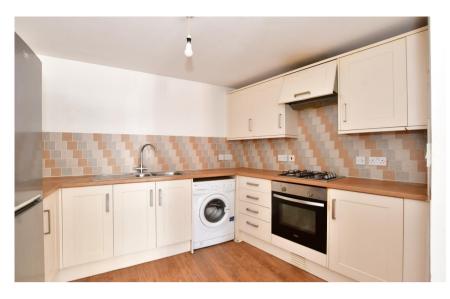

## Accommodation

Hallway

**Kitchen** 3.23m x 2.54m

Lounge/Diner 4.75m x 3.94m Bedroom One 3.28m x 3.25m

En Suite

Bedroom Two 3.71m x 2.9m

**Bathroom** 