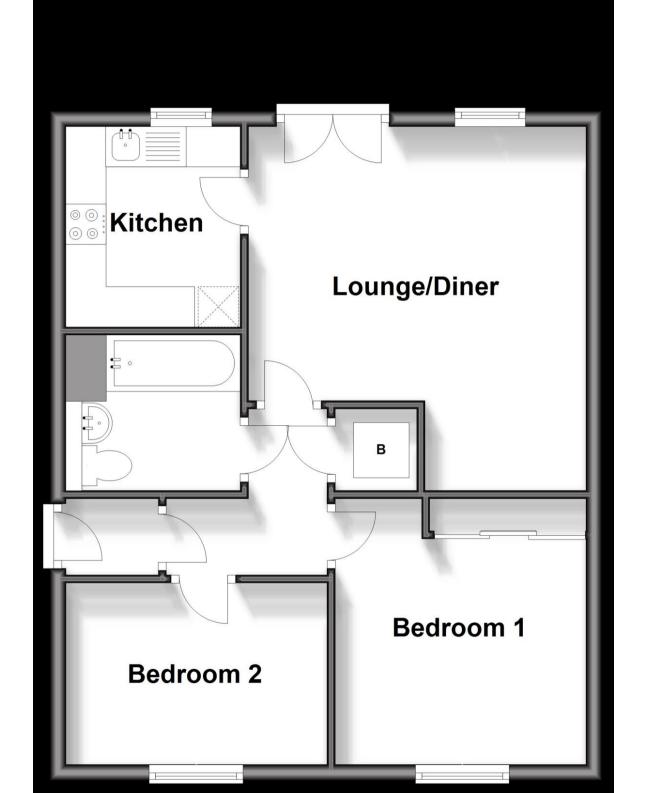

## Accommodation

Lounge-diner 4.40 x 3.58

**Kitchen** 2.47 x 2.06

Bedroom 1 3.41 x 3.10

Bedroom 2 2.26 x 2.21

**Bathroom** 

Call Basildon 01268 525421 ■ douglasallen.co.uk