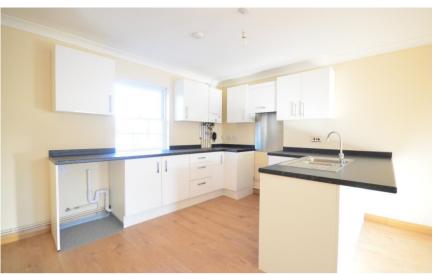

### Accommodation

Double Bedroom 1 3.83 x 4.10

Double Bedroom 2 3.83 x 4.14

Living Room 8.62 x 3.89

Shower Room 2.81 x 1.86