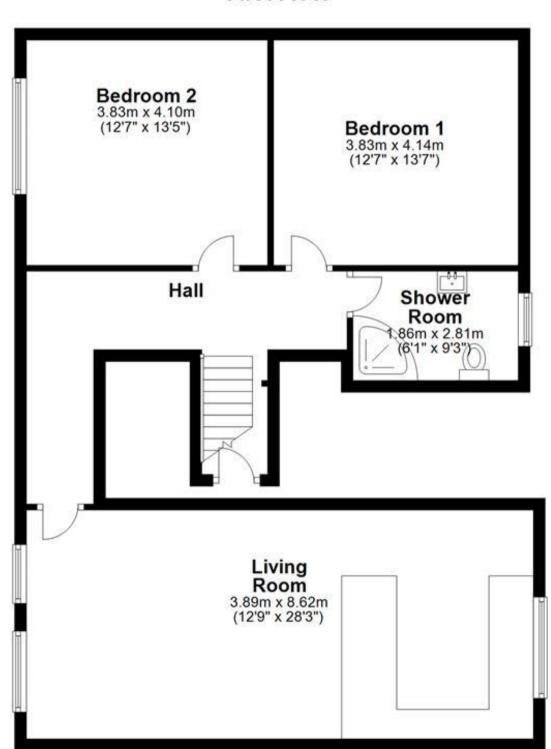

### Accommodation

Double Bedroom 1 3.83 x 4.10

Double Bedroom 2 3.83 x 4.14

Living Room 8.62 x 3.89

Shower Room 2.81 x 1.86

## **First Floor**