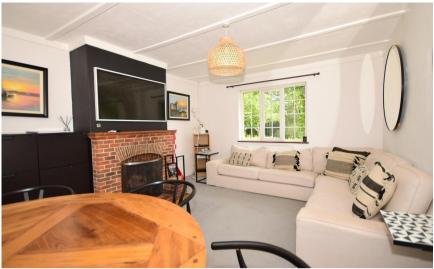

## Accommodation

Porch Hallway Lounge Diner  $5.9 \times 3.95$ Sun Room Kitchen  $3.9 \times 2.89$ Bedroom 1  $3.9 \times 3.65$ Bedroom 2  $3.9 \times 2.45$ Bathroom  $2.7 \times 1.78$ Bedroom 3  $4.66 \times 3.23$ Shower Room  $3.61 \times 2.27$ 