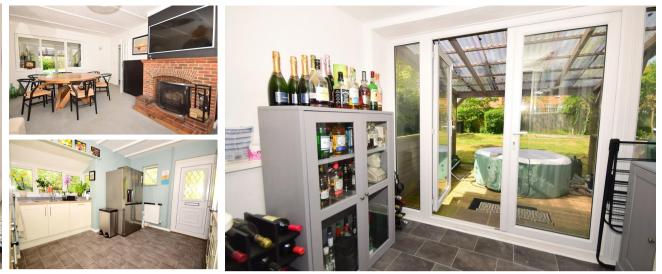

## Accommodation

Porch Hallway Lounge Diner  $5.9 \times 3.95$ Sun Room Kitchen  $3.9 \times 2.89$ Bedroom 1  $3.9 \times 3.65$ Bedroom 2  $3.9 \times 2.45$ Bathroom  $2.7 \times 1.78$ Bedroom 3  $4.66 \times 3.23$ Shower Room  $3.61 \times 2.27$ 