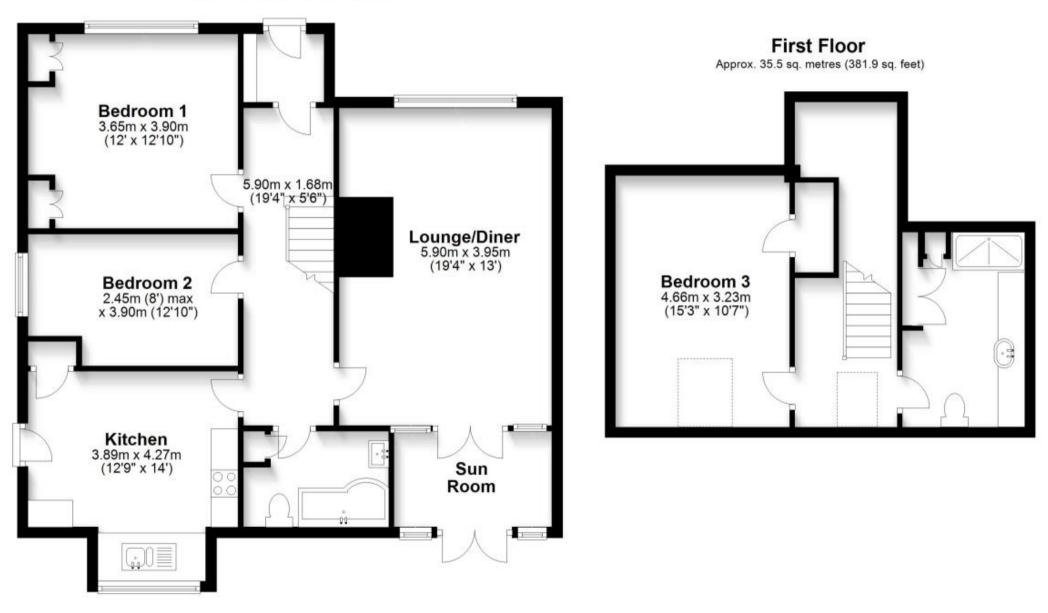

## Accommodation

Porch Hallway Lounge Diner  $5.9 \times 3.95$ Sun Room Kitchen  $3.9 \times 2.89$ Bedroom 1  $3.9 \times 3.65$ Bedroom 2  $3.9 \times 2.45$ Bathroom  $2.7 \times 1.78$ Bedroom 3  $4.66 \times 3.23$ Shower Room  $3.61 \times 2.27$ 

## Ground Floor