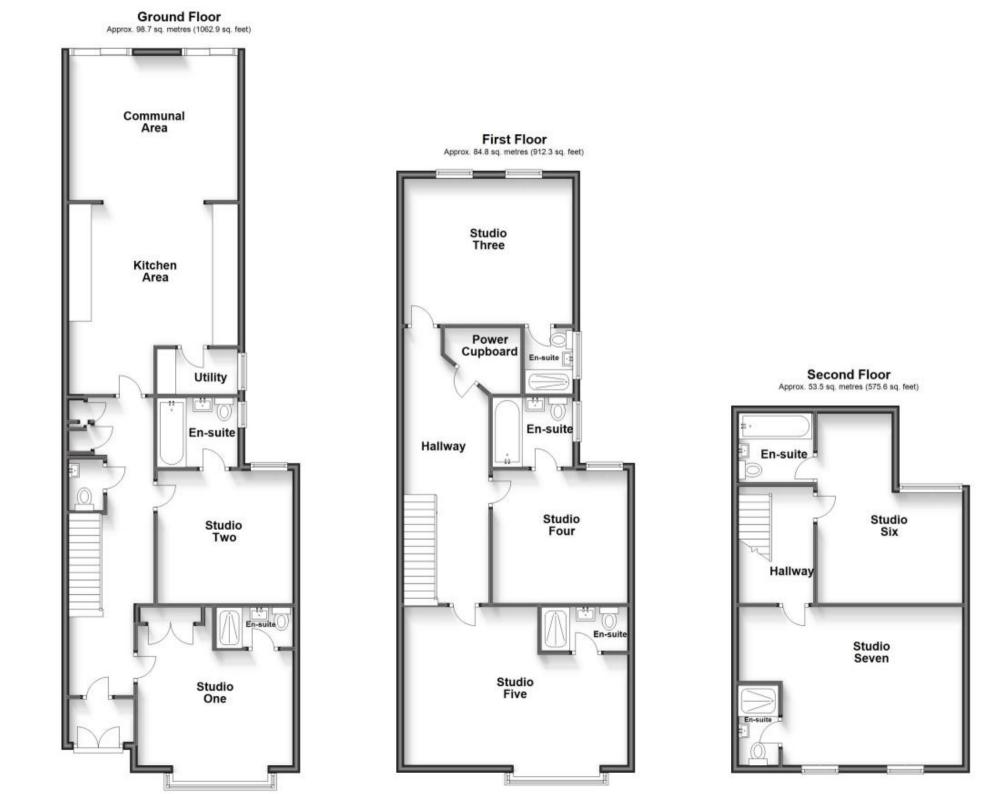

ANT INFORMATION: Please contact our Lettings Team who will confirm the total costs involved in renting this property. For clarification, we wish to inform the prospective tenant that we have prepared these details as a general guide. The agent has not carried out a detailed survey nor tested the services, appliances, or specific fittings (unless otherwise stated), and no warranty can be given as to their condition. All room measurements are taken at floor level. We strongly recommend that all the information which we provide about the property is verified by yourself and your advisers. The contents of this publication are @ Cubit & West, 105. Cubit & West is a trading name of Arun Estates Limited Registered in England No. 2597969

## Accommodation

Studio Two 12'0-11'9 En-Suite 7'2-6'2