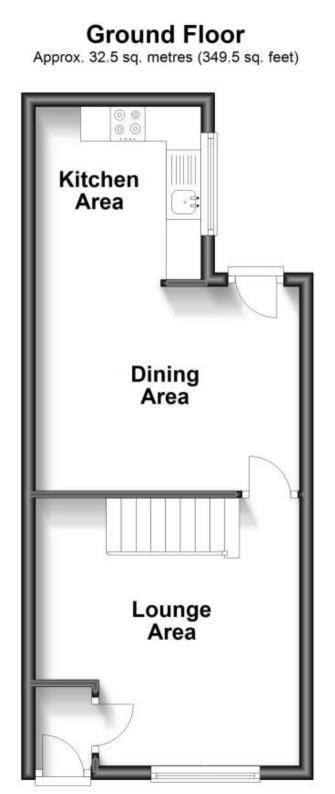

## Accommodation

Lounge 12'8-12'7 Dining Area 12'7-9'8 Kitchen Area 8'2-7'10 Bedroom One 12'7-9'10 Bedroom Two 9'8-9'7 Family Bathroom 8'5-7'10

First Floor Approx. 32.5 sq. metres (349.5 sq. feet)