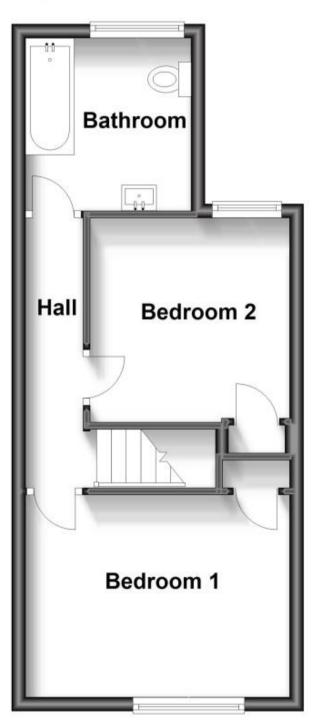

## Accommodation

Lounge 12'8-12'7 Dining Area 12'7-9'8 Kitchen Area 8'2-7'10 Bedroom One 12'7-9'10 Bedroom Two 9'8-9'7 Family Bathroom 8'5-7'10

First Floor Approx. 32.5 sq. metres (349.5 sq. feet)