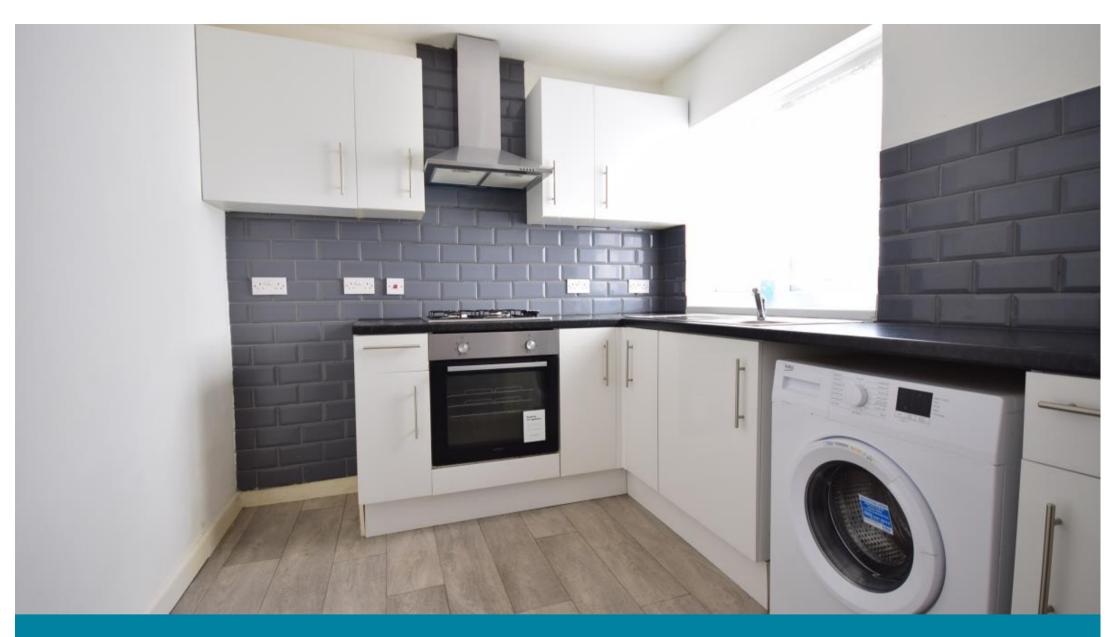

## Accommodation

Lounge 12'8-12'7 Dining Area 12'7-9'8 Kitchen Area 8'2-7'10 Bedroom One 12'7-9'10 Bedroom Two 9'8-9'7 Family Bathroom 8'5-7'10

First Floor Approx. 32.5 sq. metres (349.5 sq. feet)