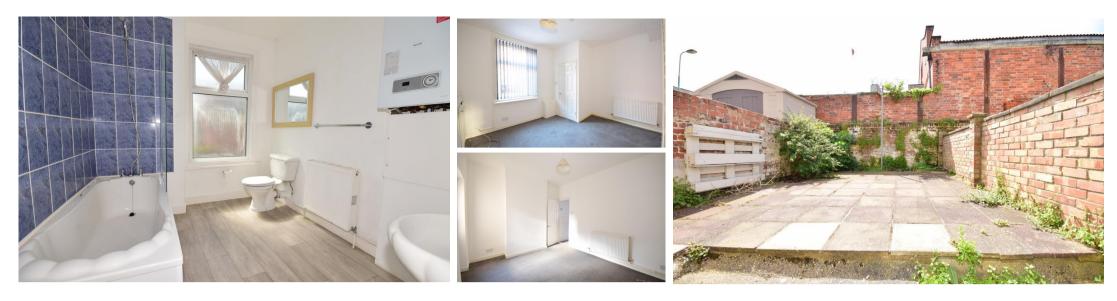

## Accommodation

Lounge 12'8-12'7 Dining Area 12'7-9'8 Kitchen Area 8'2-7'10 Bedroom One 12'7-9'10 Bedroom Two 9'8-9'7 Family Bathroom 8'5-7'10

First Floor Approx. 32.5 sq. metres (349.5 sq. feet)