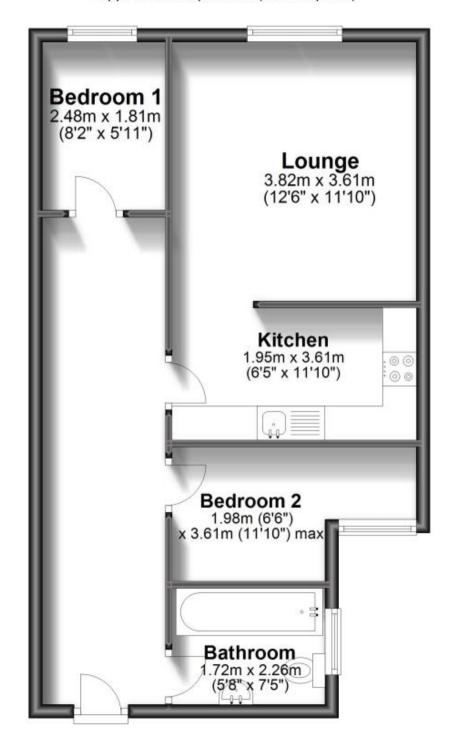

#### Accommodation

Hallway

Bathroom 2.31m x 1.84m

 $\textbf{Bedroom Two} \hspace{0.2cm} 3.86m \hspace{0.1cm} x \hspace{0.1cm} 4.3m$ 

Bedroom One 1.81m x 3.9m

**Kitchen** 3.96m x 1.81

Lounge/Diner 3.6m x 3.88m

# **First Floor**

Approx. 50.3 sq. metres (541.4 sq. feet)