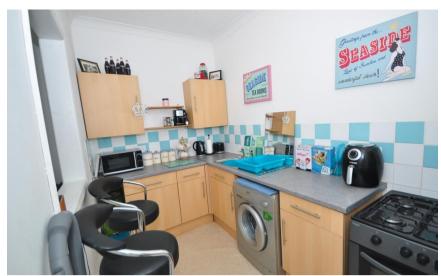

#### Accommodation

Hallway

Bathroom 2.31m x 1.84m

 $\textbf{Bedroom Two} \hspace{0.2cm} 3.86m \hspace{0.1cm} x \hspace{0.1cm} 4.3m$ 

Bedroom One 1.81m x 3.9m

**Kitchen** 3.96m x 1.81

Lounge/Diner 3.6m x 3.88m