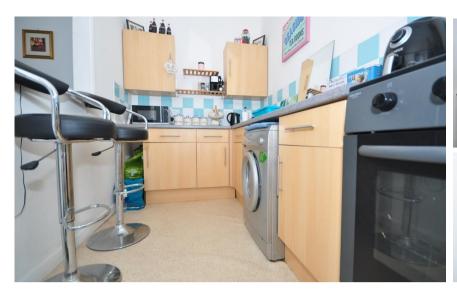

#### Accommodation

Hallway

Bathroom 2.31m x 1.84m

 $\textbf{Bedroom Two} \hspace{0.2cm} 3.86m \hspace{0.1cm} x \hspace{0.1cm} 4.3m$ 

Bedroom One 1.81m x 3.9m

**Kitchen** 3.96m x 1.81

Lounge/Diner 3.6m x 3.88m