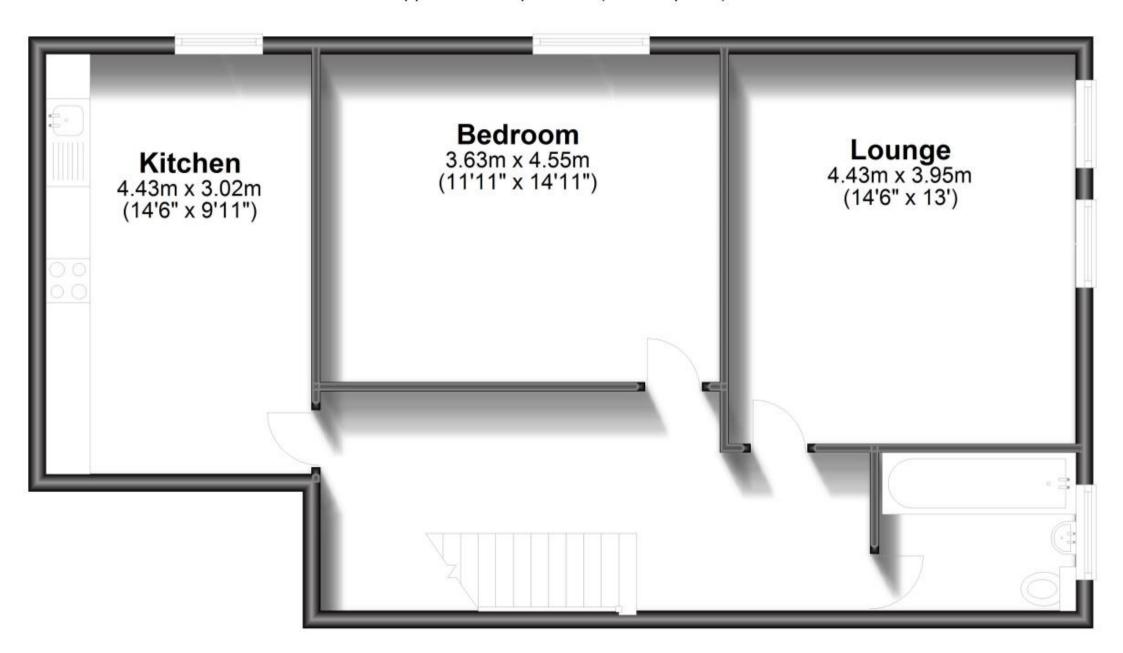

# Accommodation

Hallway

**Lounge** 4.51m x 3.95m

Kitchen/Diner 4.43m x 3.02m

**Bedroom** 3.63m x 4.55m

**Bathroom** 1.80m x 2.04m

Private Garden

# **First Floor**

Approx. 67.5 sq. metres (726.2 sq. feet)