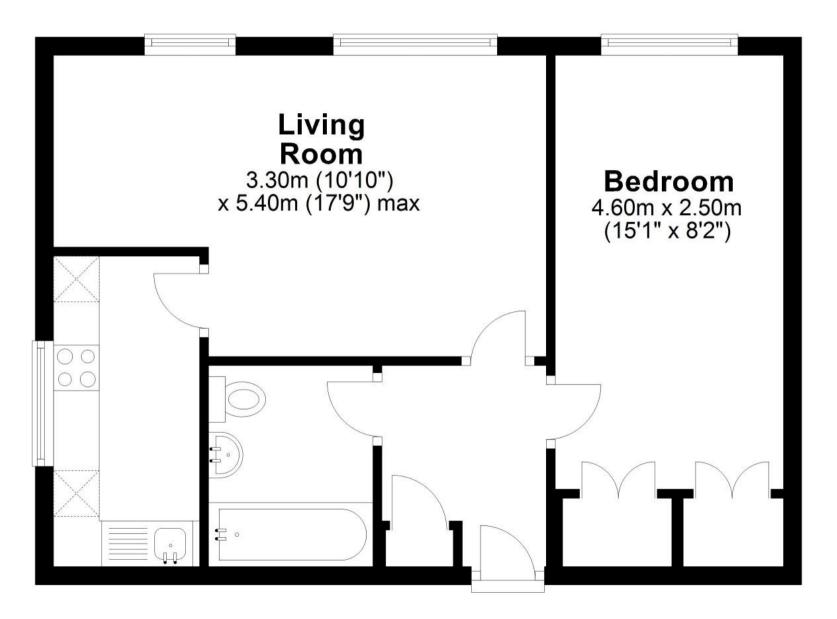

Please contact our Lettings Team who will confirm the total costs involved in renting this property. For clarifcation, we wish to inform the prospective tenant that we have prepared these details as a general guide. The agent has not carried out a detailed survey nor tested the services, appliances, or specific fittings (unless otherwise stated), and no warranty can be given as to their condition. All room measurements are taken at floor level. We strongly recommend that all the information which we provide about the property is verified by yourself and your advisor. The contents of this publication are © Cubit & West, 2015. Cubit & West is a trading name of Arun Estates Limited Registered in England No. 2597869

#### Accommodation

Lounge

Bedroom Kitchen

Bathroom



# **First Floor**