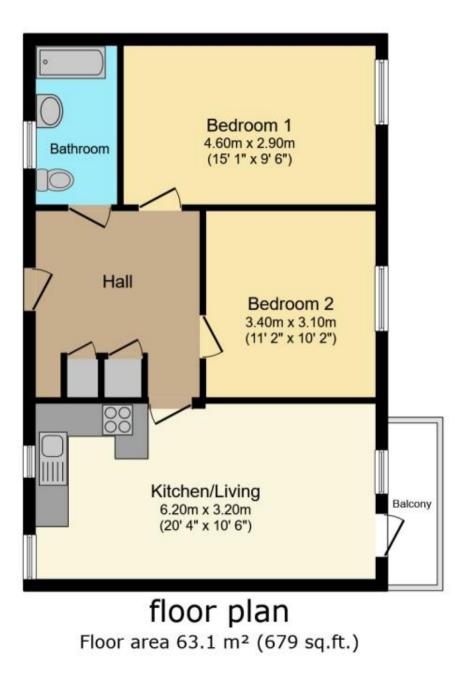

## Accommodation

## TOTAL: 63.1 m<sup>2</sup> (679 sq.ft.)

This floor plan is for illustrative purposes only. It is not drawn to scale. Any measurements, floor areas (including any total floor area), openings and orientations are approximate. No details are guaranteed, they cannot be relied upon for any purpose and do not form any part of any agreement. No liability is taken for any error, omission or misstatement. A party must rely upon its own inspection(s). Powered by www.Propertybox.io