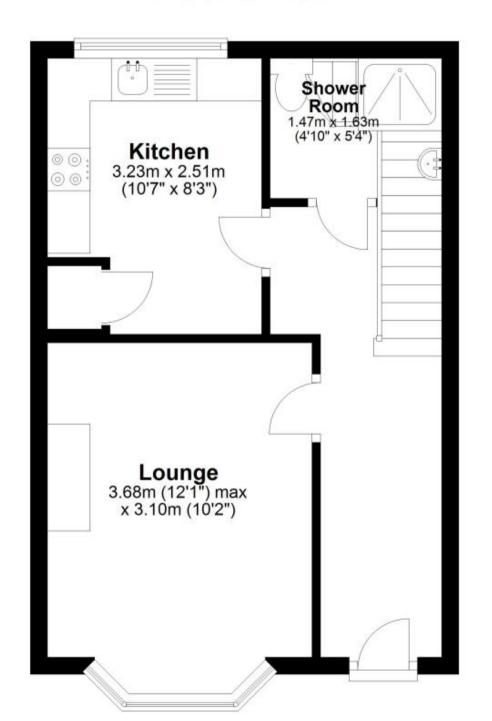

### **Accommodation**

 $\begin{tabular}{ll} \textbf{Reception} & 3.68 \times 3.10 \\ \textbf{Kitchen} & 3.23 \times 2.51 \\ \textbf{Bedroom} & 3.81 \times 3.12 \\ \end{tabular}$ 

**Bedroom** 3.10 x 2.54

**Shower Room** 1.63 x 1.47

Deposit required is £1,038.46 Thanet District - Council Tax Band Tax Band A

Renting a property is a big commitment and we recommend that you visit the local authority website and these websites which offer helpful information and advice about letting

# **Ground Floor**