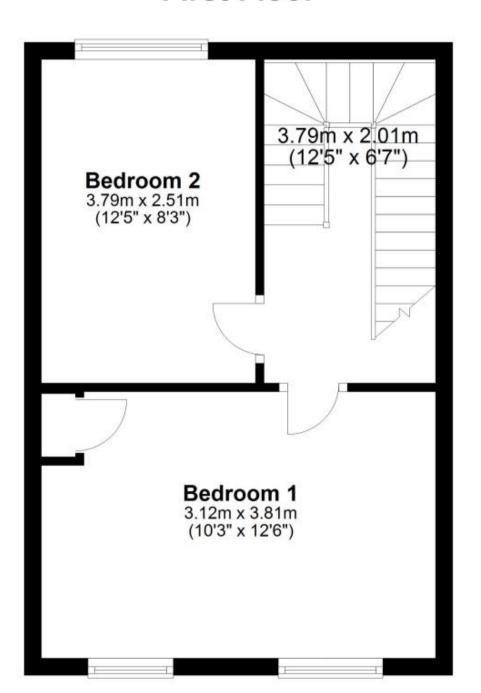

### **Accommodation**

 $\begin{tabular}{ll} \textbf{Reception} & 3.68 \times 3.10 \\ \textbf{Kitchen} & 3.23 \times 2.51 \\ \textbf{Bedroom} & 3.81 \times 3.12 \\ \end{tabular}$ 

**Bedroom** 3.10 x 2.54

## **First Floor**