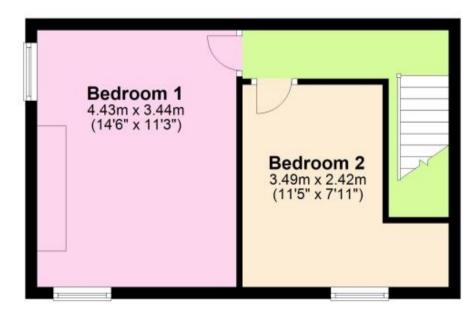

### Accommodation

 Hallway

 Kitchen/Diner
  $4.22 \times 3.14$  

 Lounge
  $4.62 \times 4.91$  

 Bathroom
  $2.37 \times 2.20$  

 Bedroom
  $3.44 \times 4.22$  

 Bedroom
  $3.49 \times 2.56$  

 Courtyard
  $4.22 \times 3.14$ 

## **Ground Floor**

Approx. 43.6 sq. metres (469.2 sq. feet)

First Floor Approx. 31.4 sq. metres (338.4 sq. feet)

Total area: approx. 75.0 sq. metres (807.6 sq. feet)