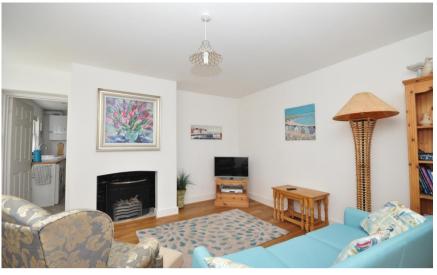

### Accommodation

 Hallway

 Kitchen/Diner
  $4.22 \times 3.14$  

 Lounge
  $4.62 \times 4.91$  

 Bathroom
  $2.37 \times 2.20$  

 Bedroom
  $3.44 \times 4.22$  

 Bedroom
  $3.49 \times 2.56$  

 Courtyard
  $4.22 \times 3.14$ 