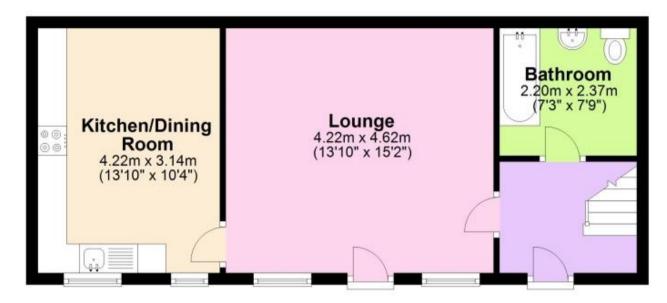

### Accommodation

 Hallway

 Kitchen/Diner
  $4.22 \times 3.14$  

 Lounge
  $4.62 \times 4.91$  

 Bathroom
  $2.37 \times 2.20$  

 Bedroom
  $3.44 \times 4.22$  

 Bedroom
  $3.49 \times 2.56$  

 Courtyard
  $4.22 \times 3.14$ 

## **Ground Floor**

Approx. 43.6 sq. metres (469.2 sq. feet)

First Floor Approx. 31.4 sq. metres (338.4 sq. feet)

Total area: approx. 75.0 sq. metres (807.6 sq. feet)