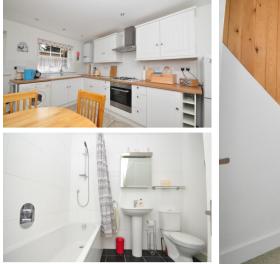

### Accommodation

 Hallway

 Kitchen/Diner
  $4.22 \times 3.14$  

 Lounge
  $4.62 \times 4.91$  

 Bathroom
  $2.37 \times 2.20$  

 Bedroom
  $3.44 \times 4.22$  

 Bedroom
  $3.49 \times 2.56$  

 Courtyard
  $4.22 \times 3.14$ 