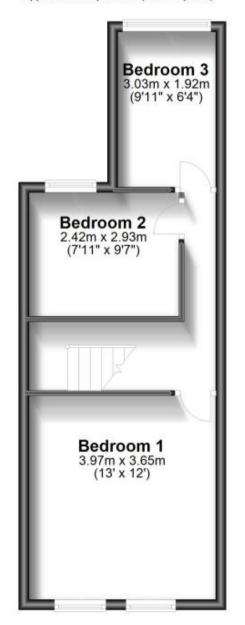

#### **Accommodation**

**Lounge** 3.97 x 3.65

**Dining Room** 2.99 x 3.74

**Kitchen** 3.03 x 1.92

**Bathroom** 2.02 x 1.75

**Bedroom 1** 3.48 x 3.08

**Bedroom 2** 2.85 x 2.19

Bedroom 3 2.81 x 1.96

## Ground Floor

Approx. 39.3 sq. metres (422.9 sq. feet)

First Floor

Approx. 35.0 sq. metres (376.3 sq. feet)