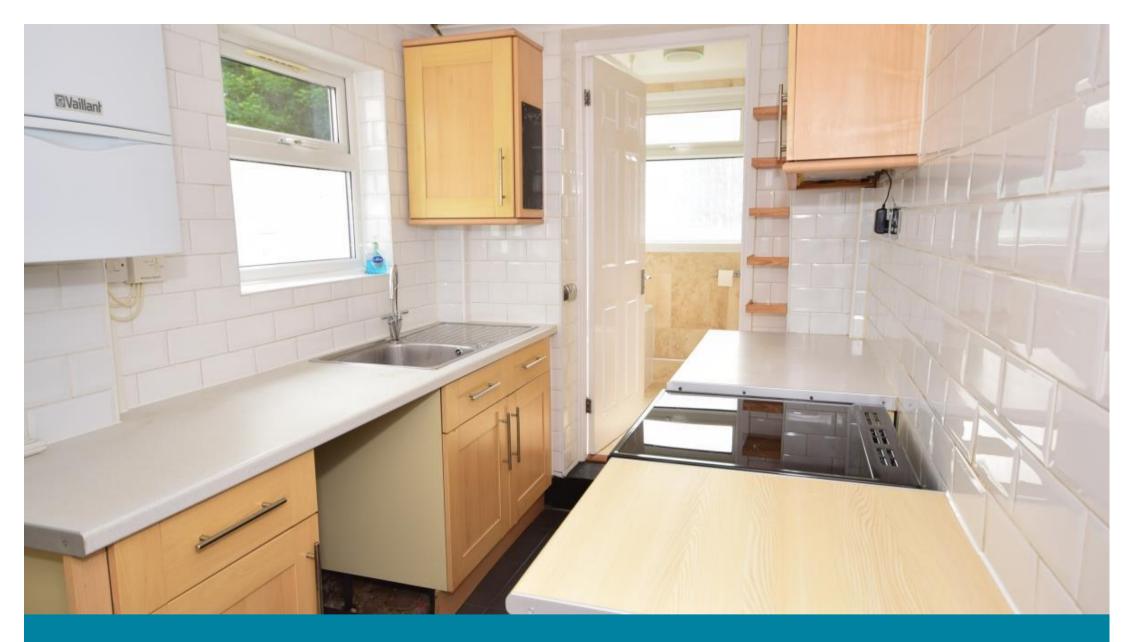

#### **Accommodation**

**Lounge** 3.97 x 3.65

**Dining Room** 2.99 x 3.74

**Kitchen** 3.03 x 1.92

**Bathroom** 2.02 x 1.75

**Bedroom 1** 3.48 x 3.08

**Bedroom 2** 2.85 x 2.19

Bedroom 3 2.81 x 1.96