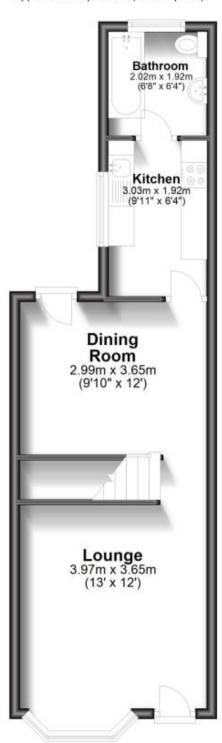

#### **Accommodation**

**Lounge** 3.97 x 3.65

**Dining Room** 2.99 x 3.74

**Kitchen** 3.03 x 1.92

**Bathroom** 2.02 x 1.75

**Bedroom 1** 3.48 x 3.08

**Bedroom 2** 2.85 x 2.19

Bedroom 3 2.81 x 1.96

## Ground Floor

Approx. 39.3 sq. metres (422.9 sq. feet)

First Floor

Approx. 35.0 sq. metres (376.3 sq. feet)