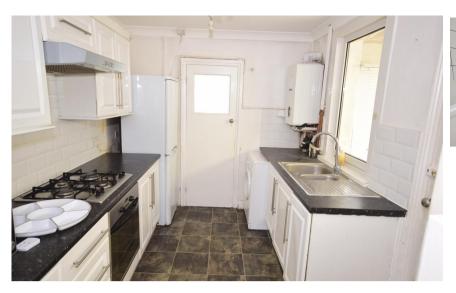

## **Accommodation**

Lounge/Diner 7.80 x 4.00

**Kitchen** 3.35 x 2.40

**Bathroom** 2.04 x 2.40

Bedroom 3 3.22 x 2.43

**Bedroom 2** 3.55 x2.50

**Bedroom 1** 4.13 x 3.50