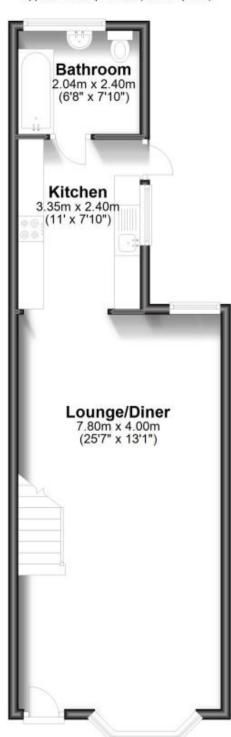

## **Accommodation**

Lounge/Diner 7.80 x 4.00

**Kitchen** 3.35 x 2.40

**Bathroom** 2.04 x 2.40

Bedroom 3 3.22 x 2.43

**Bedroom 2** 3.55 x2.50

**Bedroom 1** 4.13 x 3.50

## **Ground Floor**

Approx. 44.9 sq. metres (483.0 sq. feet)

First Floor

Approx. 39.5 sq. metres (425.0 sq. feet)