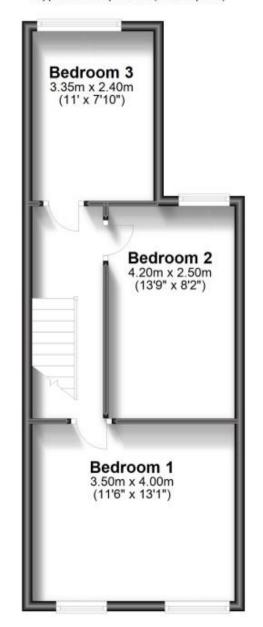

## **Accommodation**

Lounge/Diner 7.80 x 4.00

**Kitchen** 3.35 x 2.40

**Bathroom** 2.04 x 2.40

Bedroom 3 3.22 x 2.43

**Bedroom 2** 3.55 x2.50

**Bedroom 1** 4.13 x 3.50

## **Ground Floor**

Approx. 44.9 sq. metres (483.0 sq. feet)

First Floor

Approx. 39.5 sq. metres (425.0 sq. feet)