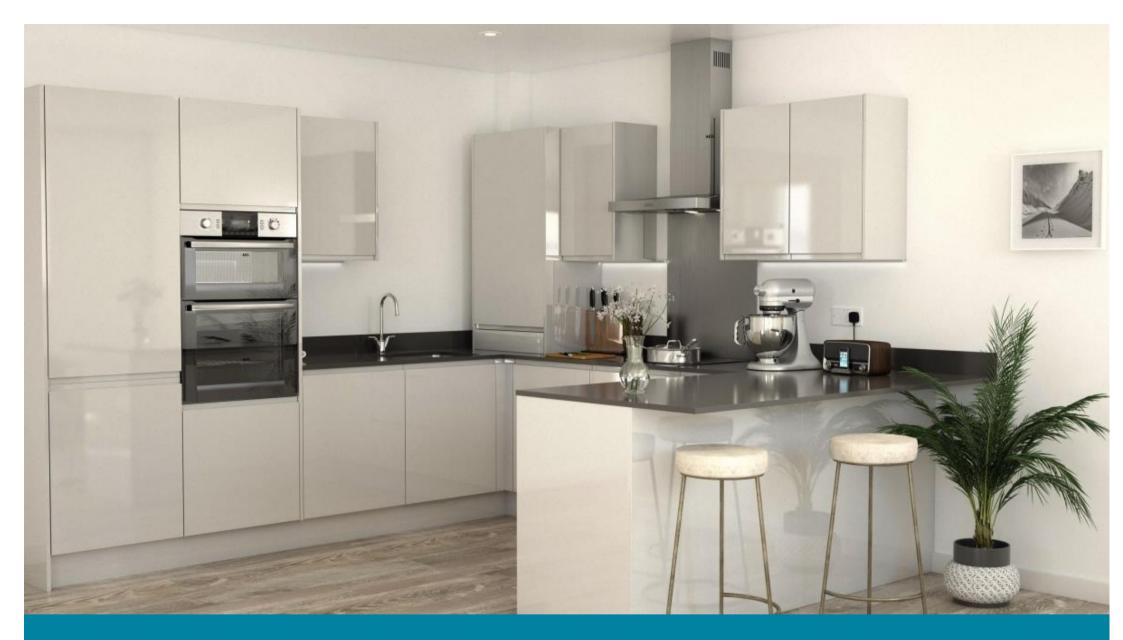

## Accommodation

Open Plan Lounge Kitchen 5.16x5.1 Bedroom 1 3.7x3 Bathroom 2.28x2.98 Patio Area

**Ground Floor** 