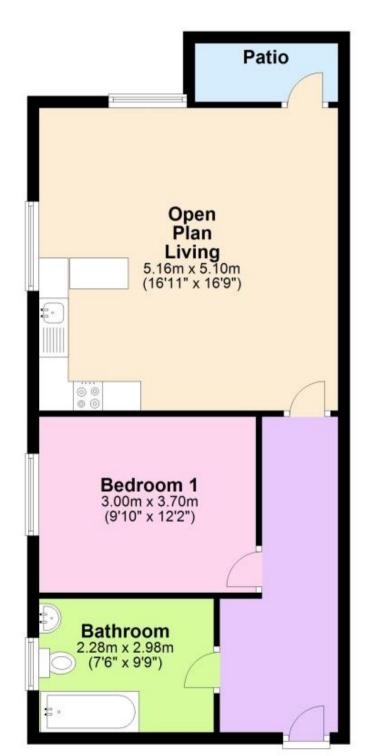

## Accommodation

Open Plan Lounge Kitchen 5.16x5.1 Bedroom 1 3.7x3 Bathroom 2.28x2.98 Patio Area

**Ground Floor** 