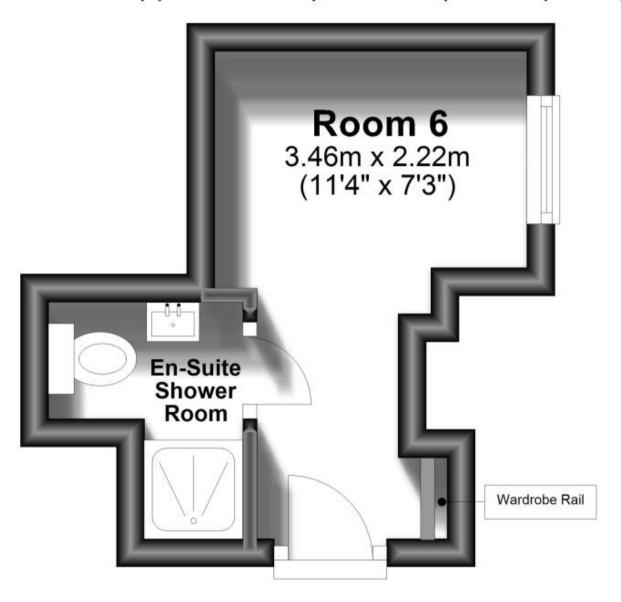

## First Floor

Approx. 8.7 sq. metres (93.8 sq. feet)

Total area: approx. 8.7 sq. metres (93.8 sq. feet)