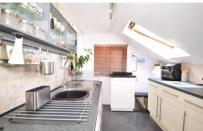

## Accommodation

Hallway

Kitchen 3.4m x 2.3m

Lounge/Diner 4.7m x 3.9m

Bathroom 1.4m x 2.5m

Main Bedroom 44.2m x 3.9m

Second Bedroom 3m x 3.8m

**Balcony Parking** 