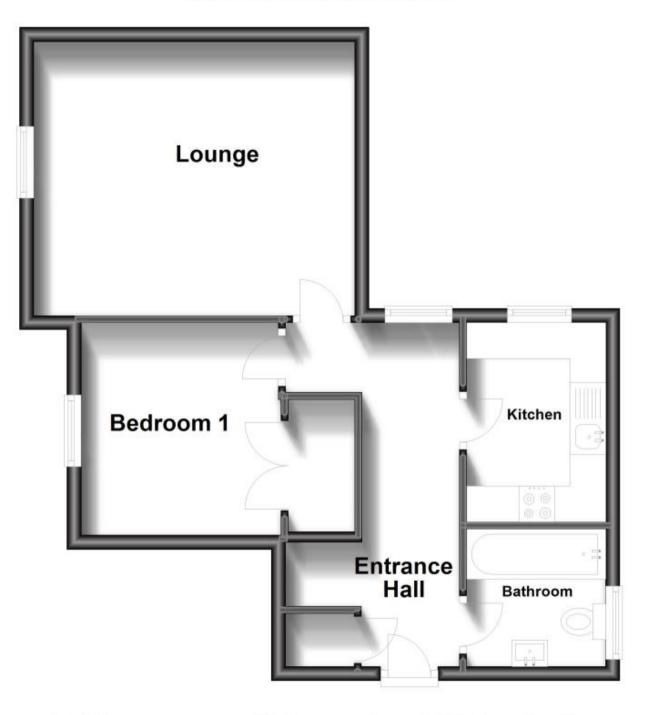

## Accommodation

Lounge 4.30-3.82 Bedroom One 3.75-2.75 Kitchen 2.47-1.94 Bathroom 1.94-1.62

## Second Floor

Approx. 48.6 sq. metres (523.0 sq. feet)

Total area: approx. 48.6 sq. metres (523.0 sq. feet)