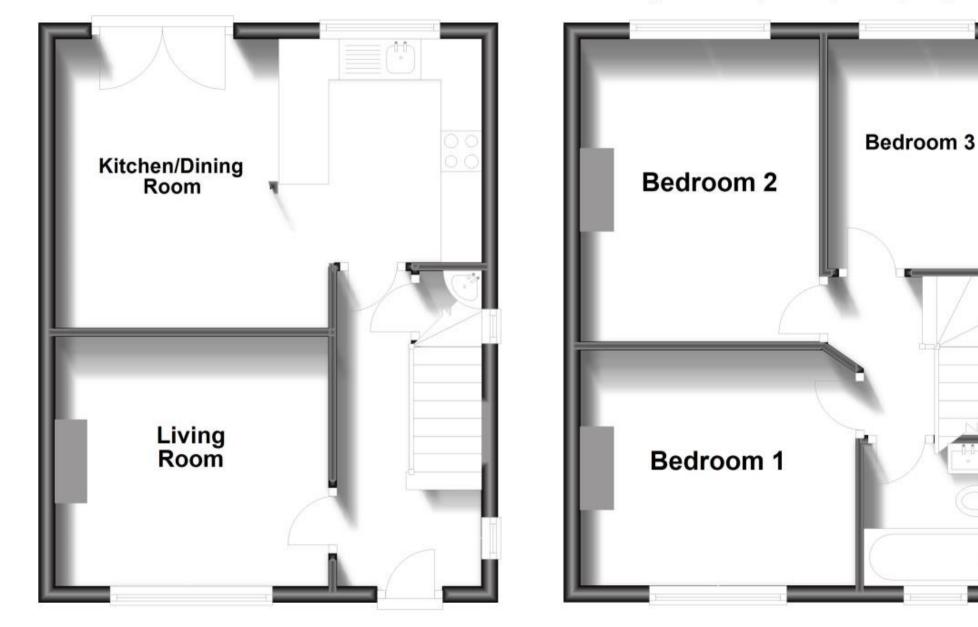

## Accommodation

Hallway

Living Room

Kitchen/Diner

Cloakroom

Landing Bedroom 1

Garden

Bedroom 2

Family Bathroom Bedroom 3

**Opposite Recreation Ground** 

Sizable Bedrooms

**Main Features** 

**Electric Car Charging** 

Deposit required is £2,019.23 Wealden District - Council Tax Band Tax Band C

**NEWLY RENOVATED!** 

## Ground Floor Approx. 35.0 sq. metres (376.3 sq. feet)

## First Floor

Approx. 34.9 sq. metres (375.9 sq. feet)