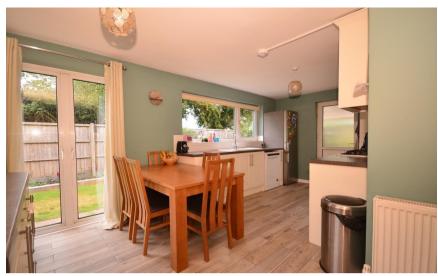

## **Accommodation**

Hallway

Cloakroom/ utility room

**Lounge** 5.9 x 3.8

Kitchen Dining Room 5.6 x 4.8

Conservatory 3.8 x 2.5

Master bedroom 3.3 x 3

En suite shower room