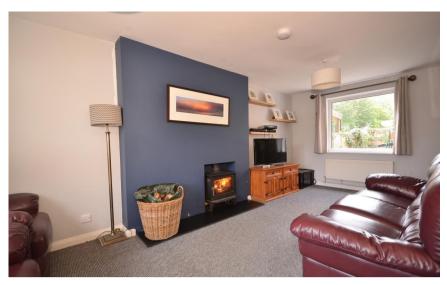

## **Accommodation**

Hallway

Cloakroom/ utility room

**Lounge** 5.9 x 3.8

Kitchen Dining Room 5.6 x 4.8

Conservatory 3.8 x 2.5

Master bedroom 3.3 x 3

En suite shower room