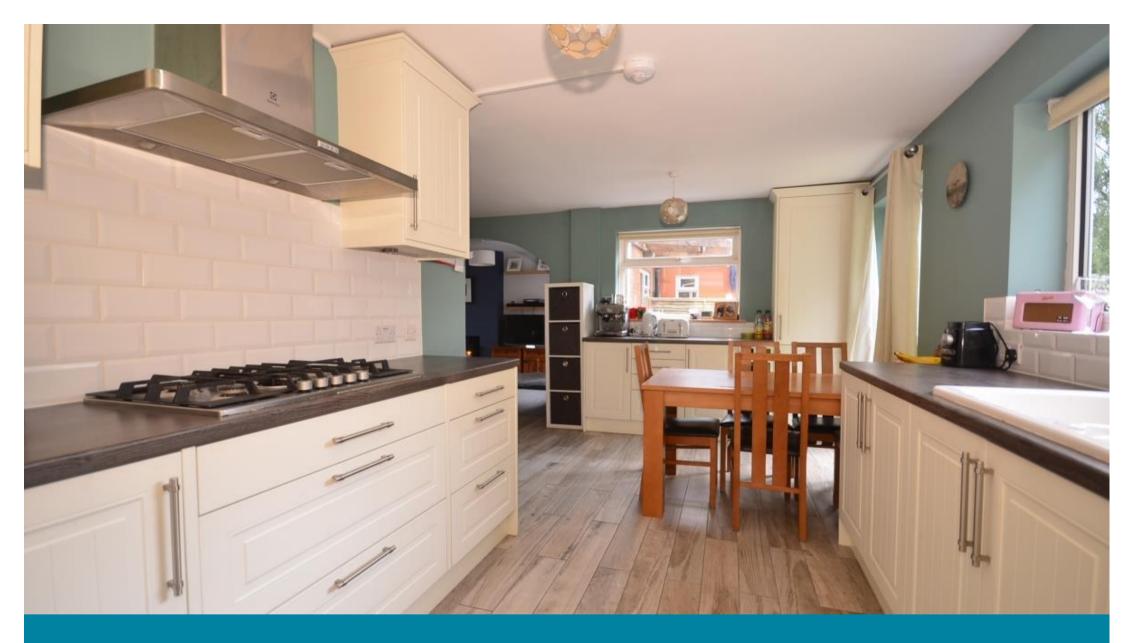

## **Accommodation**

Hallway

Cloakroom/ utility room

**Lounge** 5.9 x 3.8

Kitchen Dining Room 5.6 x 4.8

Conservatory 3.8 x 2.5

Master bedroom 3.3 x 3

En suite shower room