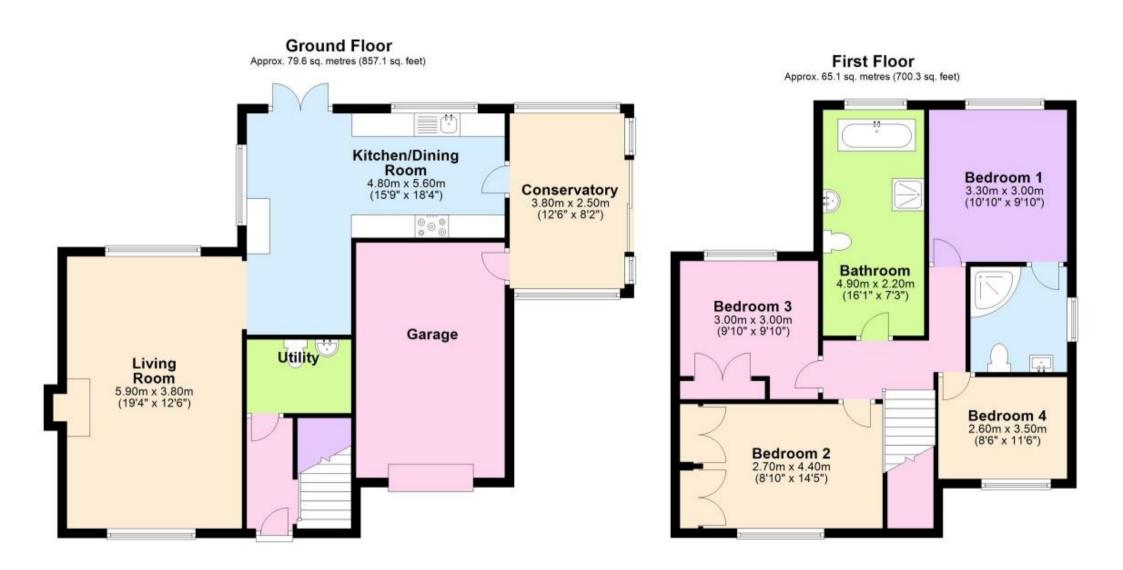

## **Accommodation**

Hallway

Cloakroom/ utility room

**Lounge** 5.9 x 3.8

Kitchen Dining Room 5.6 x 4.8

Conservatory 3.8 x 2.5

Master bedroom 3.3 x 3

En suite shower room

**Bedroom 2** 4.4 x 2.7

**Bedroom 3** 3 x 3

**Bedroom 4** 3.5 x 2.6

Family Bathroom 4.9 x 2.2

Call Chichester 01243 774772 ■ cubittandwest.co.uk

POTENTIAL:

B(82)

CURRENT