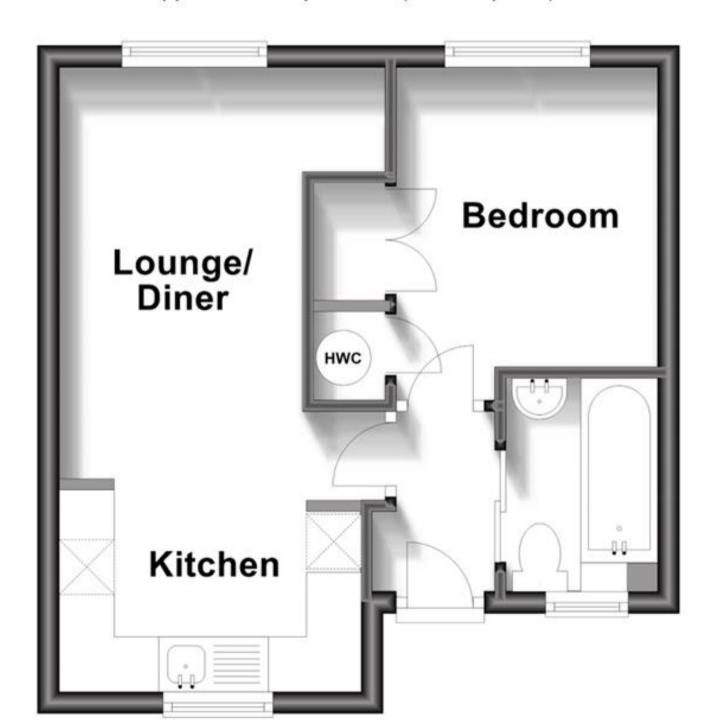

ourt, Crawley, RH11











## **Main Features**

Garden

Maisonette

**On-Street Parking** 

**Double Bedroom** 

**Loft Access** 

**Available June!** 



Deposit required is £1,211.54 Crawley District - Council Tax Band Tax Band B

Renting a property is a big commitment and we recommend that you visit the local authority website and these websites which offer helpful information and advice about letting

www.gov.uk/government/publications/how-to-rent

www.gov.uk/private-renting

www.cubittandwest.co.uk/renting/tenancy-fees-individuals/

www.gov.uk/green-deal-energy-saving-measures

## Call Crawley 01293 544100 ■ cubittandwest.co.uk

## Accommodation

Hallway

Living Room

Kitchen

Bedroom

**Bathroom** 

Garden











## **First Floor**

Approx. 28.5 sq. metres (306.8 sq. feet)