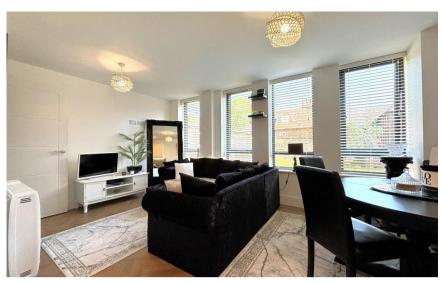

## **Main Features**

- **Ground Floor Apartment**
- Modern throughout
- One allocated parking space
- Open Plan Lounge/Kitchen area
- Secure Intercom Entry System
- Available with no deposit

Deposit required is £1,269.23 - Council Tax Band Tax Band B

## Accommodation

**Entrance Hall** 

Lounge/Kitchen area 4.92m x 4.40m

**Bedroom** 3.29m x 2.67m **Bathroom** 2.04m x 1,78m