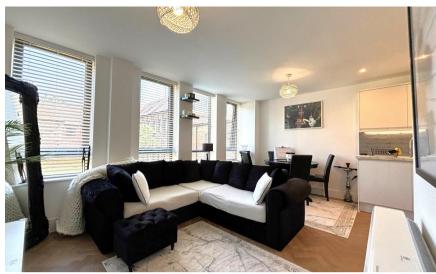

## **Main Features**

- **Ground Floor Apartment**
- Modern throughout
- One allocated parking space
- Open Plan Lounge/Kitchen area
- Secure Intercom Entry System
- Available with no deposit

Deposit required is £1,269.23 - Council Tax Band Tax Band B

## Accommodation

**Entrance Hall** 

Lounge/Kitchen area 4.92m x 4.40m

**Bedroom** 3.29m x 2.67m **Bathroom** 2.04m x 1,78m