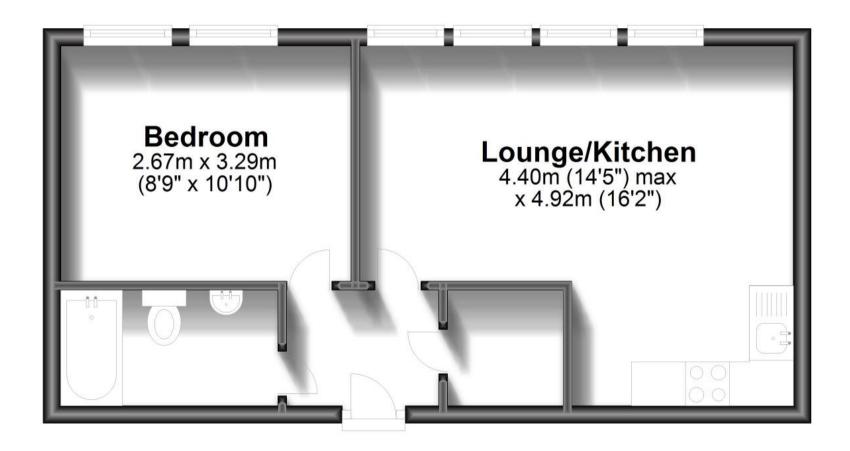

## Accommodation

**Entrance Hall** 

Lounge/Kitchen area 4.92m x 4.40m

**Bedroom** 3.29m x 2.67m **Bathroom** 2.04m x 1,78m

## **Ground Floor**