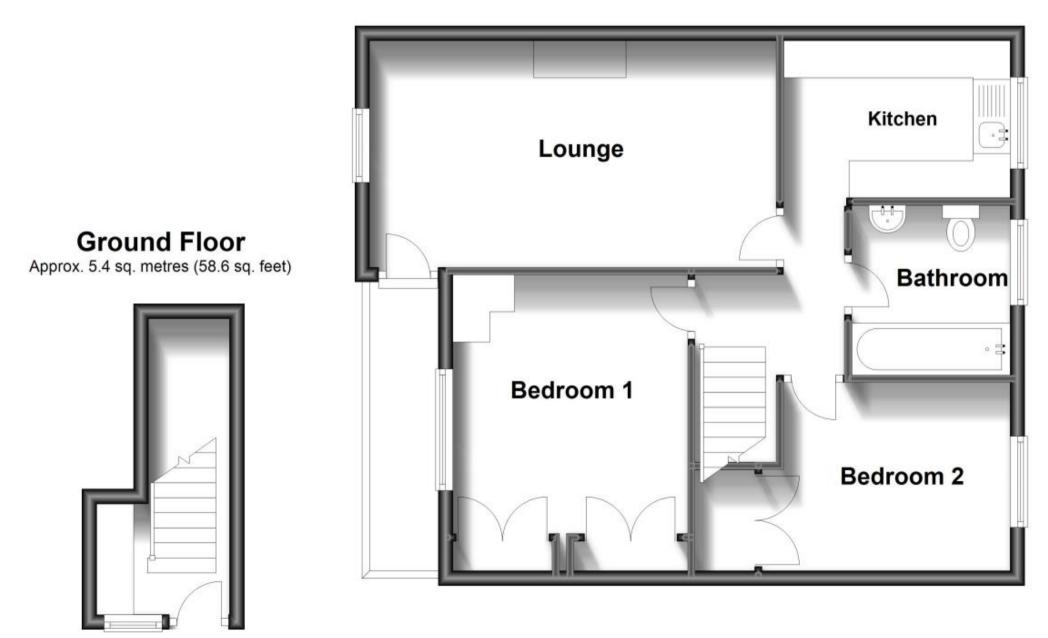

## Accommodation

Entrance Porch Stairs To First Floor & Landing Kitchen 3.25 x 1.52 Living Room 5.43 x 3.4 Bedroom 1 3.65 x 3.9 Bedroom 2 2.81 x 3.20 Bathroom Garage Garden

## **First Floor**

Approx. 57.4 sq. metres (617.9 sq. feet)

Total area: approx. 62.8 sq. metres (676.5 sq. feet)