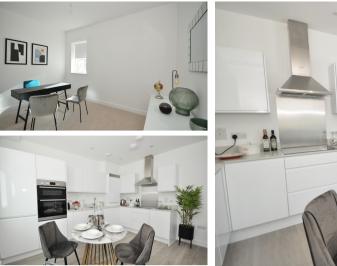

Accommodation

Open Plan Lounge 4.5xx3.27 Dining Area off Lounge 2.15x1.7 Kitchen 2.9x2.2 Balcony 2.65x2.5 Bedroom 1 4.8x2.7 Bedroom 2 3.67x3.12 Bathroom 2.97x2