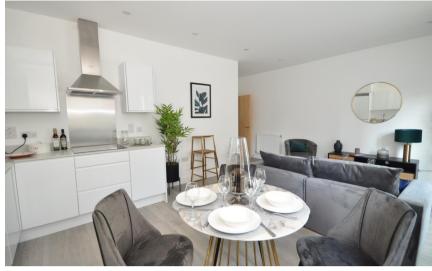

Accommodation

Open Plan Lounge 4.5xx3.27 Dining Area off Lounge 2.15x1.7 Kitchen 2.9x2.2 Balcony 2.65x2.5 Bedroom 1 4.8x2.7 Bedroom 2 3.67x3.12 Bathroom 2.97x2