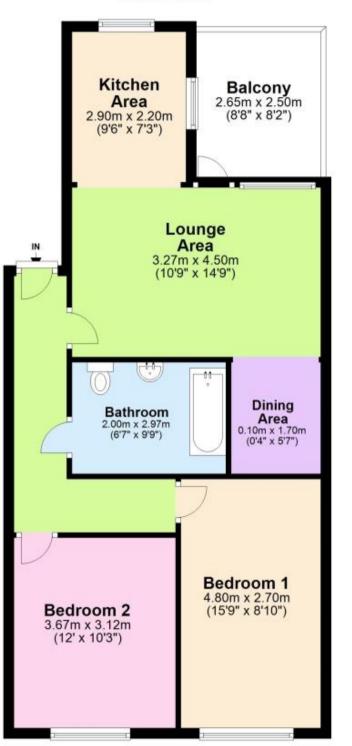

Accommodation

Open Plan Lounge 4.5xx3.27 Dining Area off Lounge 2.15x1.7 Kitchen 2.9x2.2 Balcony 2.65x2.5 Bedroom 1 4.8x2.7 Bedroom 2 3.67x3.12 Bathroom 2.97x2

## **First Floor**