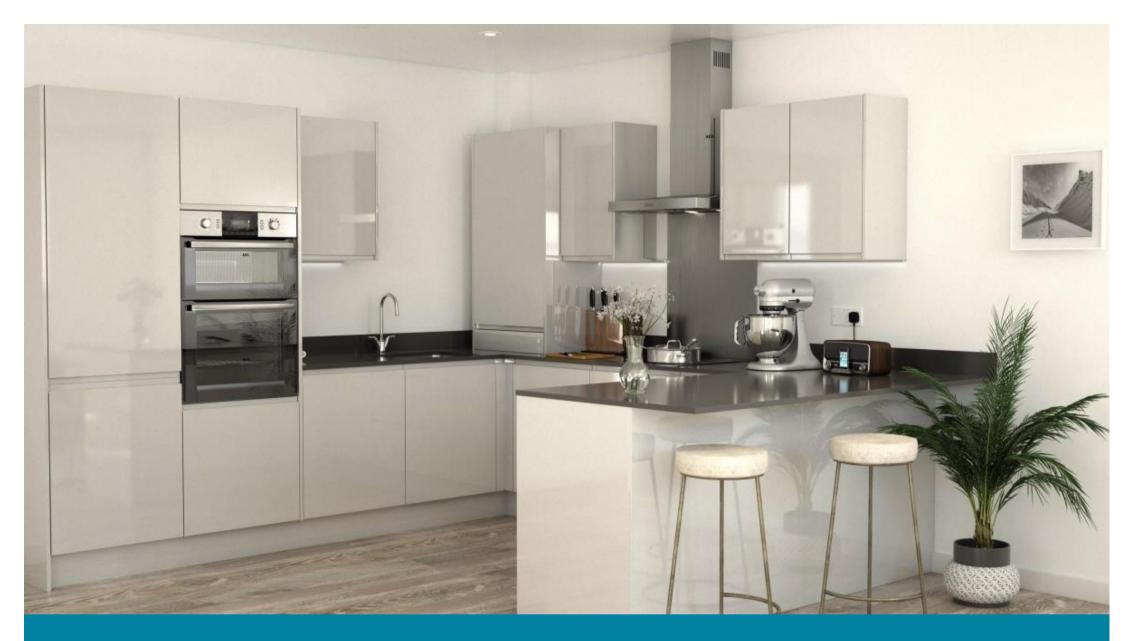

Accommodation

Open Plan Lounge 4.5xx3.27 Dining Area off Lounge 2.15x1.7 Kitchen 2.9x2.2 Balcony 2.65x2.5 Bedroom 1 4.8x2.7 Bedroom 2 3.67x3.12 Bathroom 2.97x2