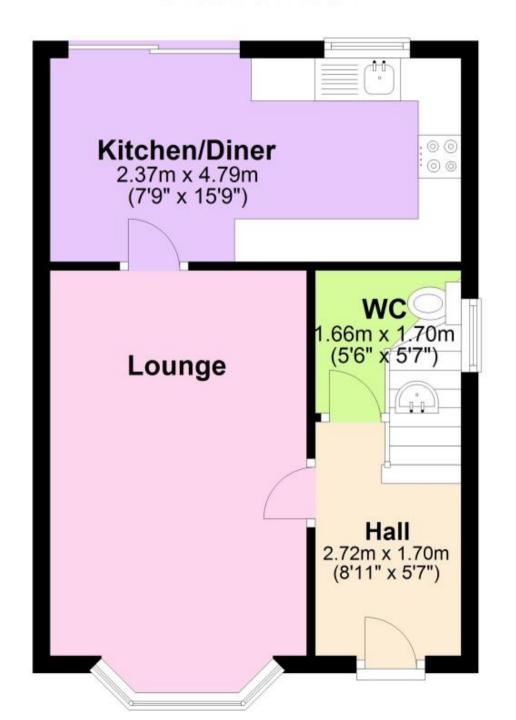

www.gov.uk/green-deal-energy-saving-measures

Accommodation

Hallway

**Lounge** 2.973m x 4.449m

Kitchen/Diner 2.367m x 4.769m

**WC** 1.711m x 1.195m

**Upstairs** 

**Bathroom** 1.735m x 1.684m

## **Ground Floor**