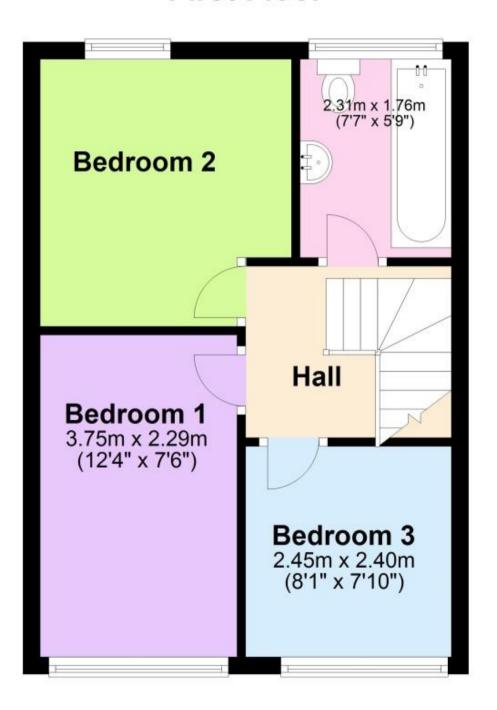

**Bedroom One** 2.379m x 3.443m **Bedroom Two** 2.84m x 3.547m Bedroom Three 2.279m x 2.512m

Garden

**Driving** 

Call Ryde 01983 563785 ■ pittis.co.uk

CURRENT

POTENTIAL:

## First Floor