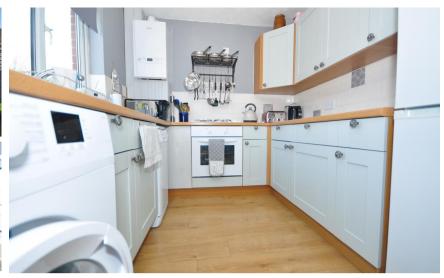

www.gov.uk/green-deal-energy-saving-measures

Accommodation

Hallway

**Lounge** 2.973m x 4.449m

Kitchen/Diner 2.367m x 4.769m

**WC** 1.711m x 1.195m

**Upstairs** 

**Bathroom** 1.735m x 1.684m