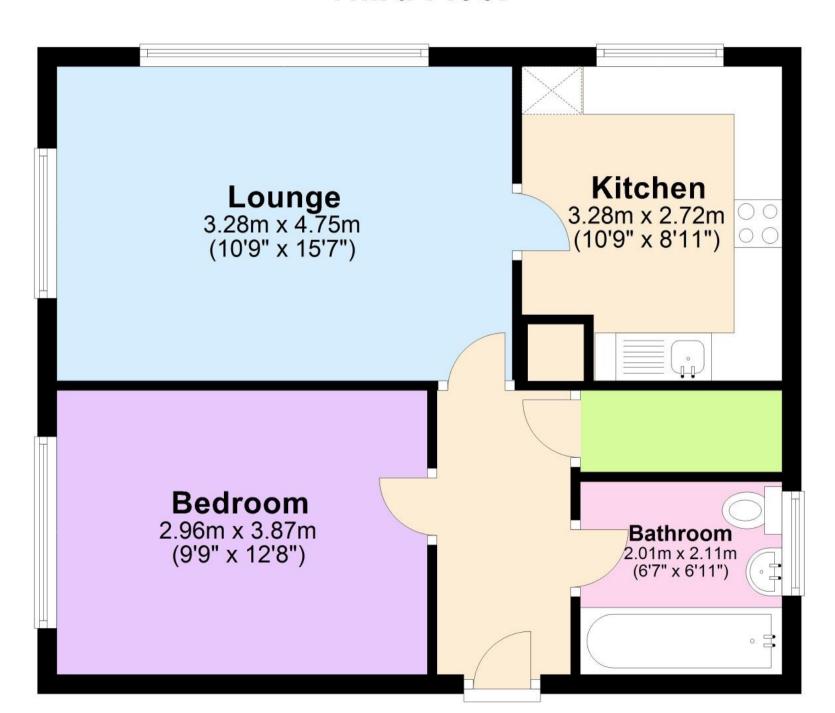

## Accommodation

**Kitchen** 10'7 x 7'9 **Lounge** 15'6 x 10'7 **Bedroom** 12'7 x 9'7 Bathroom 6'07 x 6'11

## **Third Floor**