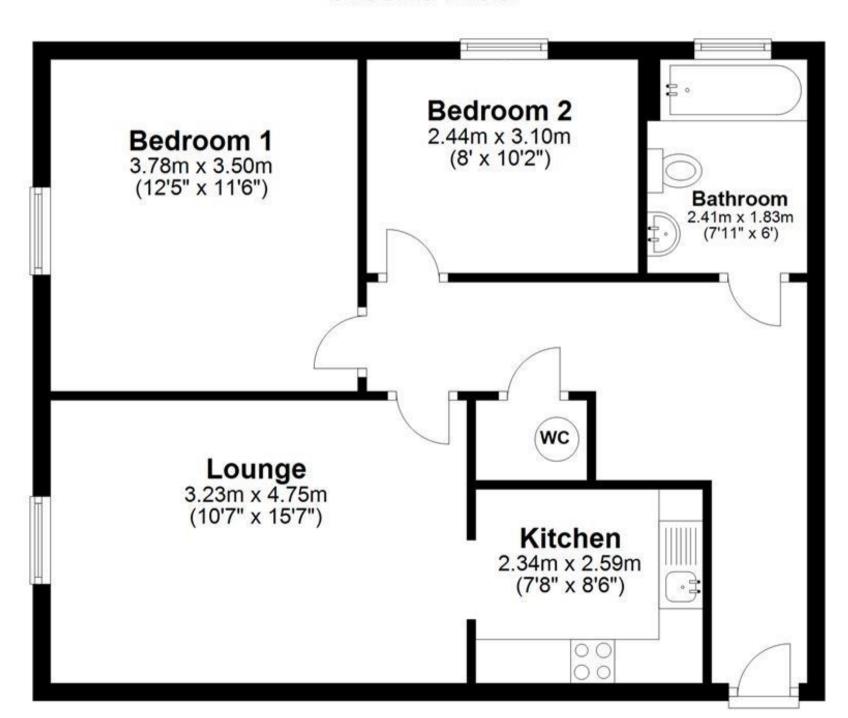

## Accommodation

Lounge 15'7-10'7 **Kitchen** 8'10-7'2

**Bedroom One** 11'6-12'5 Bedroom Two 10'2-8'0 Bathroom 8'11-6'0

Call Portsmouth 023 92653157 ■ cubittandwest.co.uk

CURRENT

POTENTIAL:

C(78)

## **Ground Floor**