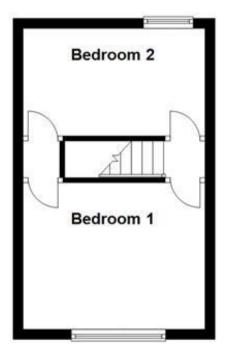

### Accommodation

 Double Bedroom 1
 12'00-9'10

 Double Bedroom 2
 12'01-10'02

 Reception 1
 12'00-9'11

 Bathroom 1
 8'09-6'10

 Reception Room 2
 12'00-9'11

 Kitchen
 12'08-7'05