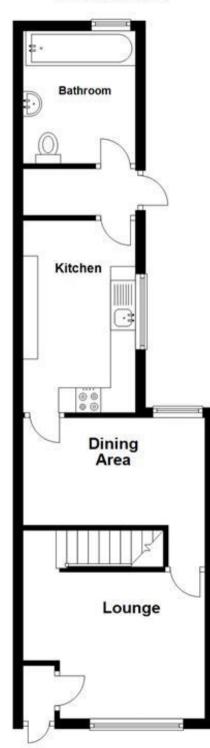

inform the prospective tenant that we have prepared these details as a general guide. The agent has not carried out a detailed survey nor tested the services, appliances, or specific fittings (unless otherwise stated), and no warranty can be given as to their condition. All room measurements are taken at floor level. We strongly recommend that all the information which we provide about the property is verified by yourself and your advisers. The contents of this publication are @ Cubit & West, 105. Cubit & West is a trading name of Arun Estates Limited Registered in England No. 2597969

### Accommodation

 Double Bedroom 1
 12'00-9'10

 Double Bedroom 2
 12'01-10'02

 Reception 1
 12'00-9'11

 Bathroom 1
 8'09-6'10

 Reception Room 2
 12'00-9'11

 Kitchen
 12'08-7'05



# **Ground Floor**