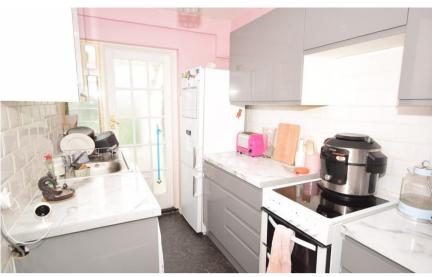

## Accommodation

**Lounge** 3.83 x 3.49

**Dining Room** 3.93 x 3.01

**Kitchen** 2.92 x 1.92

Conservatory

**Bathroom** 2.04 x 1.65

Bedroom 1 4.29 x 3.11

**Bedroom 2** 3.60 x 3.25