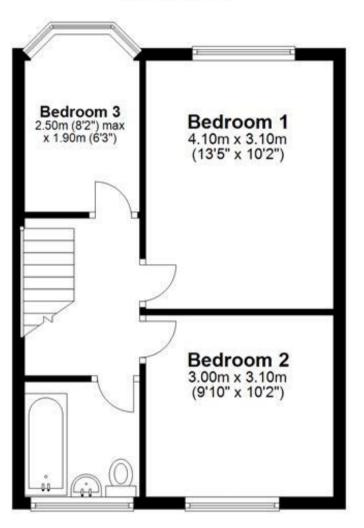

## Accommodation

**Lounge** 3.83 x 3.49

**Dining Room** 3.93 x 3.01

**Kitchen** 2.92 x 1.92

Conservatory

**Bathroom** 2.04 x 1.65

Bedroom 1 4.29 x 3.11

**Bedroom 2** 3.60 x 3.25

Bedroom 3 2.50 x 1.90

## First Floor