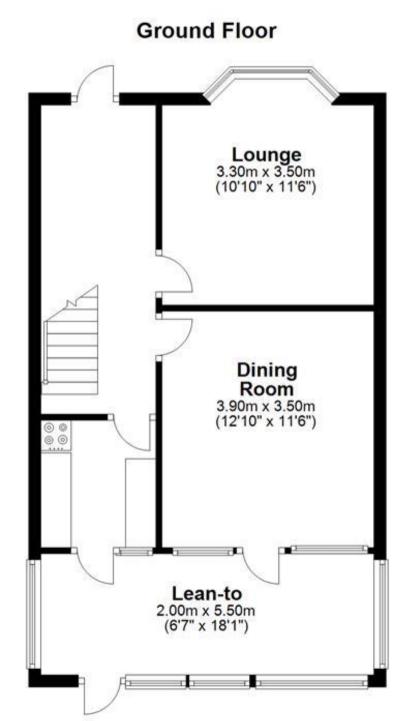

## Accommodation

**Lounge** 3.83 x 3.49

**Dining Room** 3.93 x 3.01

**Kitchen** 2.92 x 1.92

Conservatory

**Bathroom** 2.04 x 1.65

Bedroom 1 4.29 x 3.11

**Bedroom 2** 3.60 x 3.25