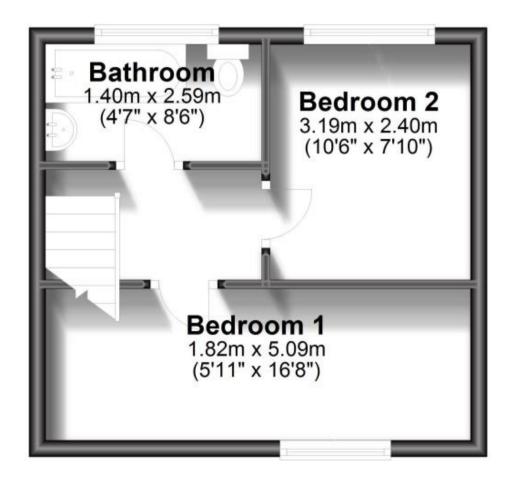

#### Accommodation

Lounge/Diner 5.09 x 6.95 Kitchen 3.48 x 2.36 Bathroom 1.40 x 2.59 Bedroom 1 3.02 x 4.16 Bedroom 2 3.19 x 3.82

## **First Floor**

Approx. 25.0 sq. metres (269.1 sq. feet)