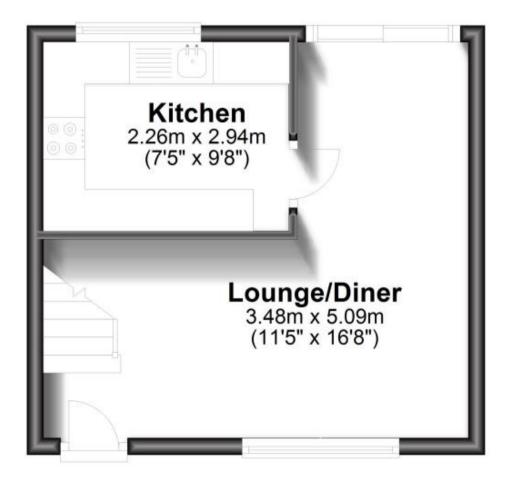

#### Accommodation

Lounge/Diner 5.09 x 6.95 Kitchen 3.48 x 2.36 Bathroom 1.40 x 2.59 Bedroom 1 3.02 x 4.16 Bedroom 2 3.19 x 3.82

# **Ground Floor**

Approx. 28.7 sq. metres (308.9 sq. feet)