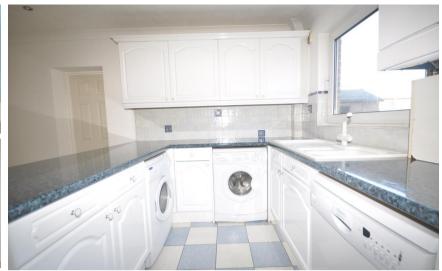

## Accommodation

Living Room 6.2 x 3.2

Kitchen/diner 4.5 x 3.7

Study Room  $2.4 \times 3.7$ 

Double Bedroom 1 2.7 X 3.5

Double Bedroom 2 3.2 x 3.0

Single Bedroom 3 2.9 x 2.5

Single Bedroom 4 2.5 x 1.89