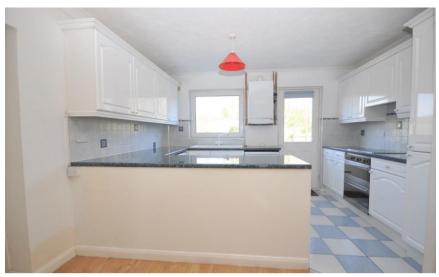

## Accommodation

Living Room 6.2 x 3.2

Kitchen/diner 4.5 x 3.7

Study Room  $2.4 \times 3.7$ 

Double Bedroom 1 2.7 X 3.5

Double Bedroom 2 3.2 x 3.0

Single Bedroom 3 2.9 x 2.5

Single Bedroom 4 2.5 x 1.89