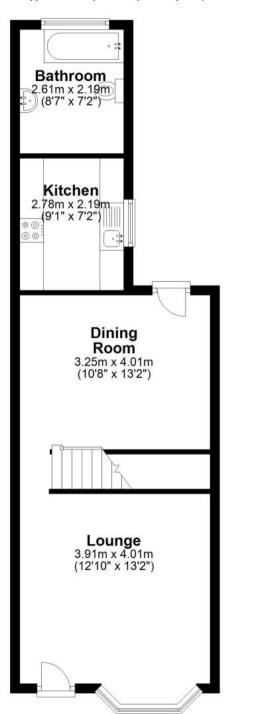

## Accommodation

**Lounge** 4.01 x 3.91

**Dining Room** 3.92 x 3.25

**Kitchen** 2.78 x 2.19

**Bathroom** 2.61 x 1.86

Cellar 3.91 x 3.93

Bedroom 1 3.91 x 3.28

**Bedroom 2** 3.90 x 3.39

**Bedroom 3** 1.97 x 1.97

**Ground Floor** 

Approx. 45.0 sq. metres (483.9 sq. feet)

First Floor
Approx. 37.0 sq. metres (398.2 sq. feet)

Total area: approx. 81.9 sq. metres (882.1 sq. feet)