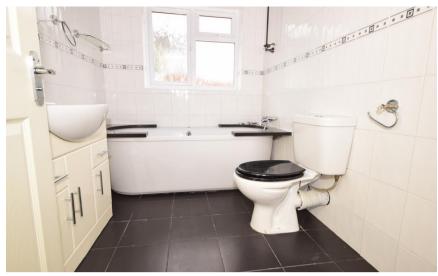

## Accommodation

**Lounge** 4.01 x 3.91

**Dining Room** 3.92 x 3.25

**Kitchen** 2.78 x 2.19

**Bathroom** 2.61 x 1.86

Cellar 3.91 x 3.93

Bedroom 1 3.91 x 3.28

**Bedroom 2** 3.90 x 3.39