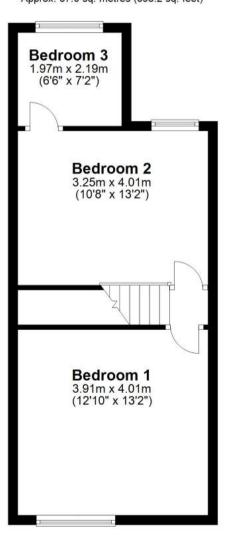

## Accommodation

**Lounge** 4.01 x 3.91

**Dining Room** 3.92 x 3.25

**Kitchen** 2.78 x 2.19

**Bathroom** 2.61 x 1.86

Cellar 3.91 x 3.93

Bedroom 1 3.91 x 3.28

**Bedroom 2** 3.90 x 3.39

**Bedroom 3** 1.97 x 1.97

**Ground Floor** 

Approx. 45.0 sq. metres (483.9 sq. feet)

First Floor
Approx. 37.0 sq. metres (398.2 sq. feet)

Total area: approx. 81.9 sq. metres (882.1 sq. feet)