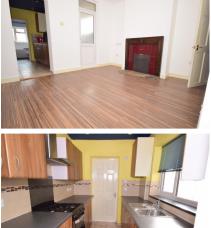

## Accommodation

**Lounge** 4.01 x 3.91

**Dining Room** 3.92 x 3.25

**Kitchen** 2.78 x 2.19

**Bathroom** 2.61 x 1.86

Cellar 3.91 x 3.93

Bedroom 1 3.91 x 3.28

**Bedroom 2** 3.90 x 3.39