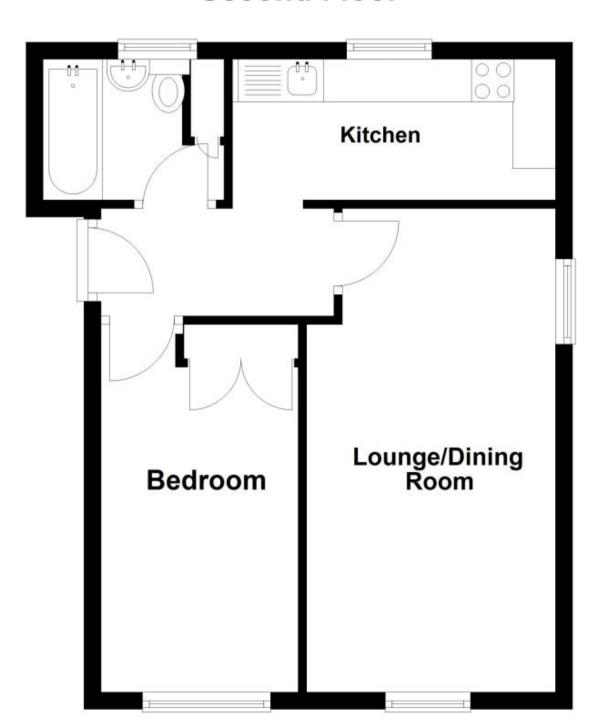

## **Accommodation**

Communal Hallway & Stairs

**Lounge** 5.67x2.92 Kitchen 3.79x1.65 Bedroom 4.42x2.57

**Bathroom** 

**Communal Grounds** 

Two Allocated Off Road Parking Spaces

## **Second Floor**