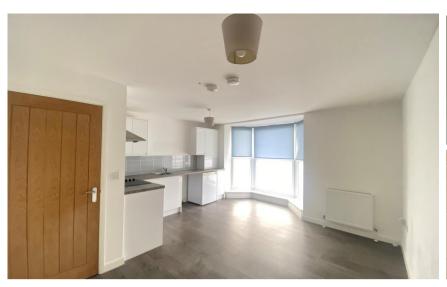

## Accommodation

Hallway
Open Plan Living 5.02 x 4.44m
Bedroom 1 3.01 x 3.94m
Bathroom