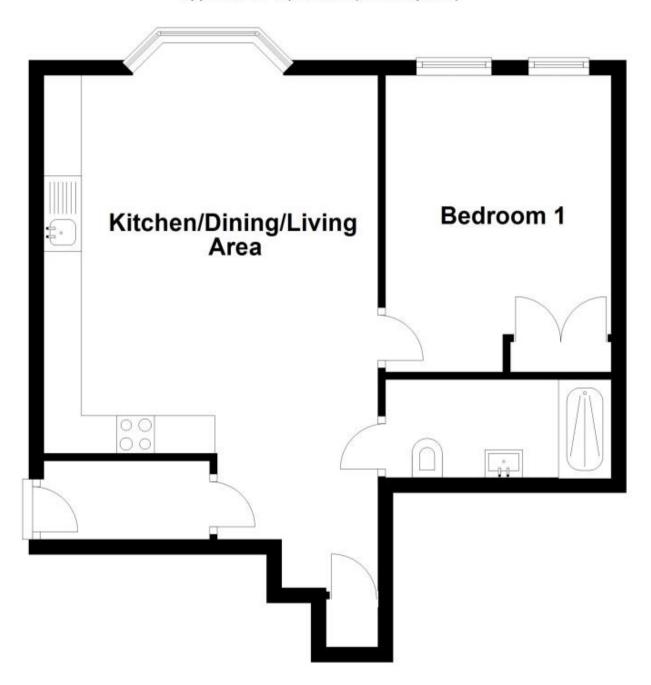

## Accommodation

Hallway
Open Plan Living 5.02 x 4.44m
Bedroom 1 3.01 x 3.94m
Bathroom

## **Ground Floor**

Approx. 44.7 sq. metres (480.7 sq. feet)

Total area: approx. 44.7 sq. metres (480.7 sq. feet)