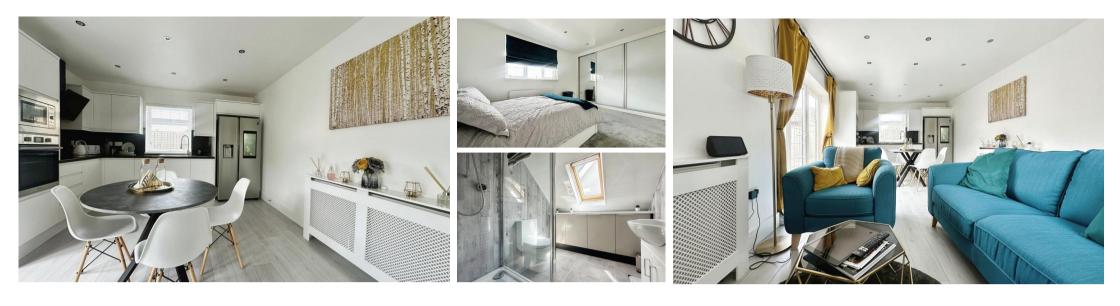

## **Main Features**

- Stunning Semi-Detached Bungalow
- No Deposit Option Available
- Video Walk About Available
- Kitchen With Appliances
- Rear Garden & Off Road Parking
- En Suite, Family Bathroom & Cloakroom

## Accommodation

Entrance Hallway Kitchen/Living/Dining Area 7.30x7.20 Bedroom 3/Study/Reception Room 4.26x2.37 Claokroom 1.00x0.75 Stairs & Landing Bedroom 1 4.43x3.02 En Suite Shower Room 2.12x2.00 Bedroom 2 4.10x2.28 Bathroom 2.34x1.70 Rear Garden Off Road Parking