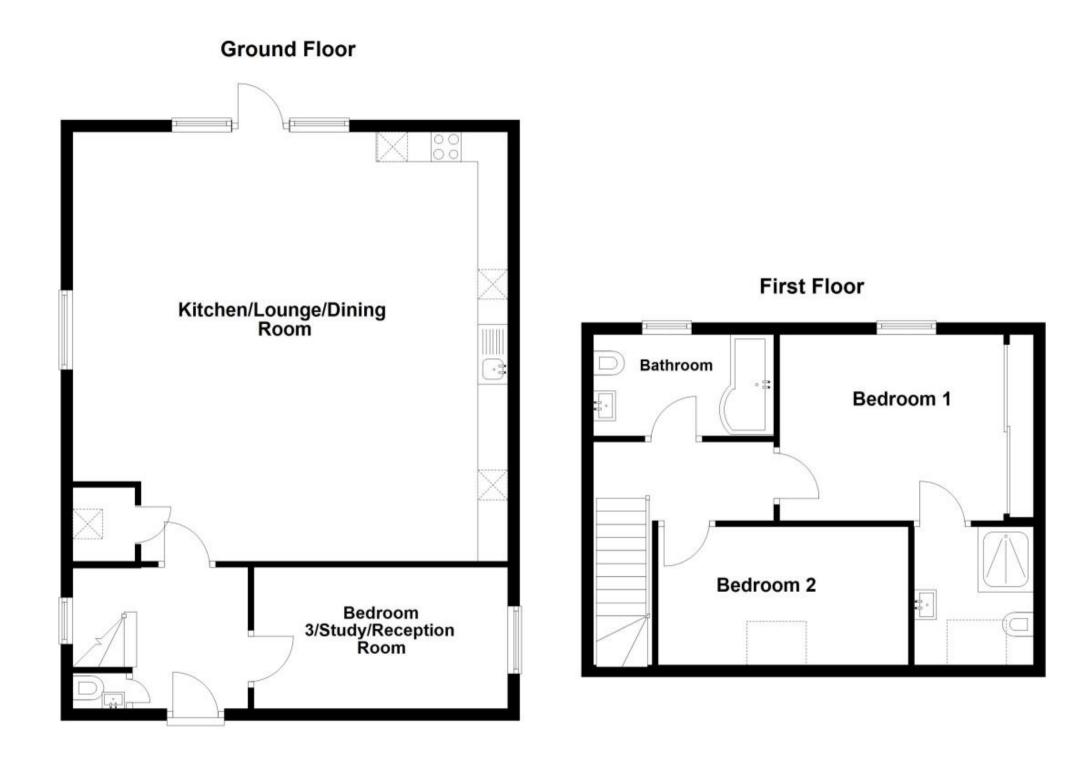

## Accommodation

Entrance Hallway Kitchen/Living/Dining Area 7.30x7.20 Bedroom 3/Study/Reception Room 4.26x2.37 Claokroom 1.00x0.75 Stairs & Landing Bedroom 1 4.43x3.02 En Suite Shower Room 2.12x2.00 Bedroom 2 4.10x2.28 Bathroom 2.34x1.70 Rear Garden Off Road Parking