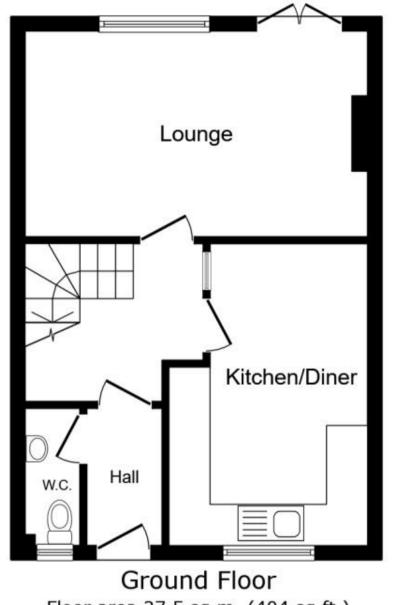

## Accommodation

Hallway Living Room 5.00x3.07 Kitchen/Dining Room 2.88x4.43 Cloakroom Stairs & Landing Bedroom 1 3.50x2.57 Bedroom 2 3.14x2.57 Bedroom 3 Bathroom Garden

#### Garage & Off Road Parking

Floor area 37.5 sq.m. (404 sq.ft.)

Floor area 37.5 sq.m. (404 sq.ft.)