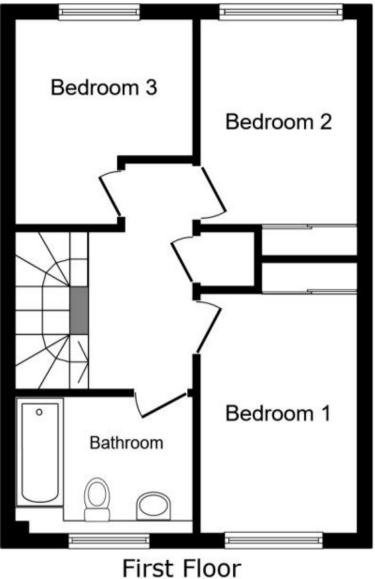

## Accommodation

Hallway Living Room 5.00x3.07 Kitchen/Dining Room 2.88x4.43 Cloakroom Stairs & Landing Bedroom 1 3.50x2.57 Bedroom 2 3.14x2.57 Bedroom 3 Bathroom Garden

# TOTAL: 75.0 sq.m. (807 sq.ft.)

This floor plan is for illustrative purposes only. It is not drawn to scale. Any measurements, floor areas (including any total floor area), openings and orientations are approximate. No details are guaranteed, they cannot be relied upon for any purpose and do not form any part of any agreement. No liability is taken for any error, omission or misstatement. A party must rely upon its own inspection(s). Powered by www.Propertybox.io