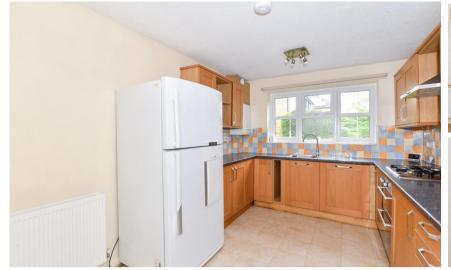

## Accommodation

Hallway Living Room 5.00x3.07 Kitchen/Dining Room 2.88x4.43 Cloakroom Stairs & Landing Bedroom 1 3.50x2.57 Bedroom 2 3.14x2.57 Bedroom 3 Bathroom Garden