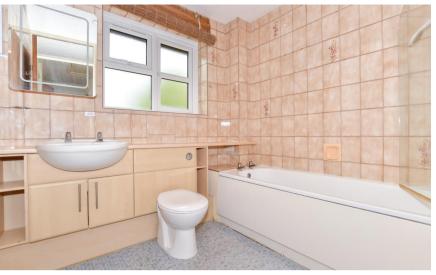

## Accommodation

Hallway Living Room 5.00x3.07 Kitchen/Dining Room 2.88x4.43 Cloakroom Stairs & Landing Bedroom 1 3.50x2.57 Bedroom 2 3.14x2.57 Bedroom 3 Bathroom Garden