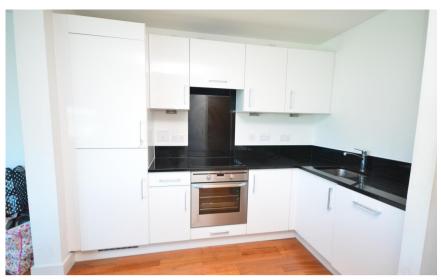

## **Main Features**

- Allocated Parking Available
- Dishwasher
- Fridge / Freezer
- Washing Machine
- River Views
- Oven

Deposit required is £1,442.31 Medway - Council Tax Band Tax Band E

Renting a property is a big commitment and we recommend that you visit the local authority website and these websites which offer helpful information and advice about letting

## Accommodation

Lounge With Open Plan Kitchen 7.43 x 4.75

Bedroom 1 5.11 x 3.74 En-Suite 1.41 x 2.18 Bedroom 2 3.17 x 3.66 Bathroom 1.70 x 2.32

Call Medway 01634 714848 ■ wardsofkent.co.uk

POTENTIAL:

B(86)