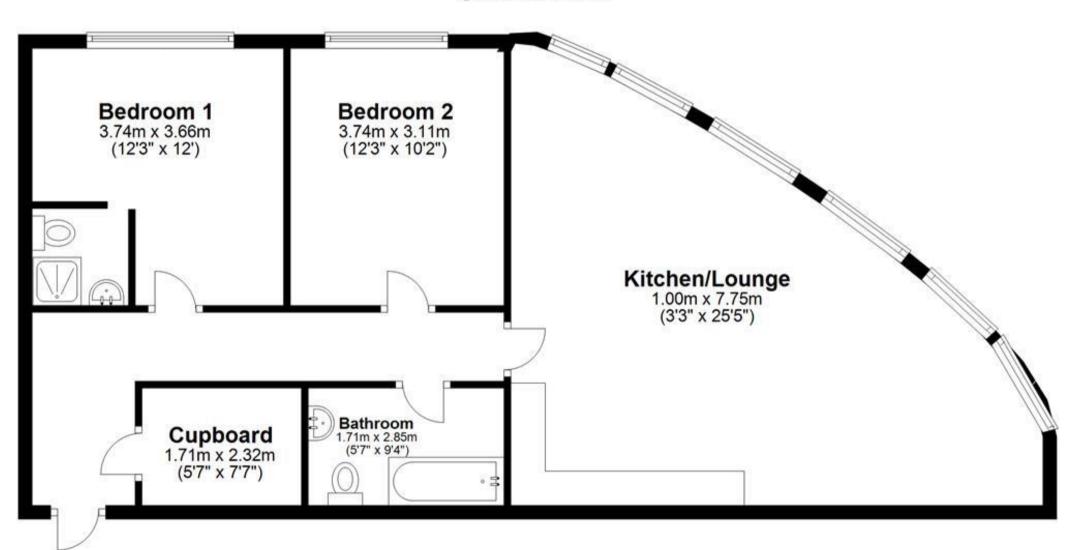

## Accommodation

Lounge With Open Plan Kitchen 7.43 x 4.75

Bedroom 1 5.11 x 3.74 En-Suite 1.41 x 2.18 Bedroom 2 3.17 x 3.66 Bathroom 1.70 x 2.32

Call Medway 01634 714848 ■ wardsofkent.co.uk

POTENTIAL:

B(86)

## **Ground Floor**