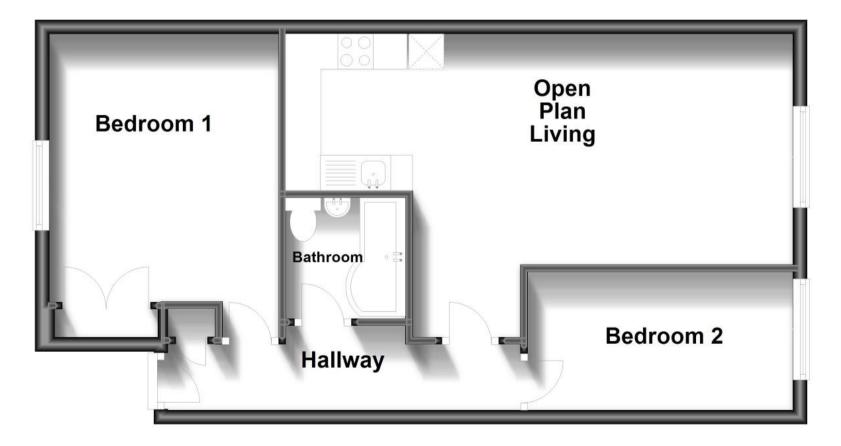

Accommodation Open Plan Living 7.19 x 3.27 Pedragen 1, 2.25 x 2.21

 Bedroom
 1
 3.25 x 3.31

 Bedroom
 2
 3.76 x 1.96

 Bathroom
 1.98 x 1.70

 Hallway

## Floor Plan