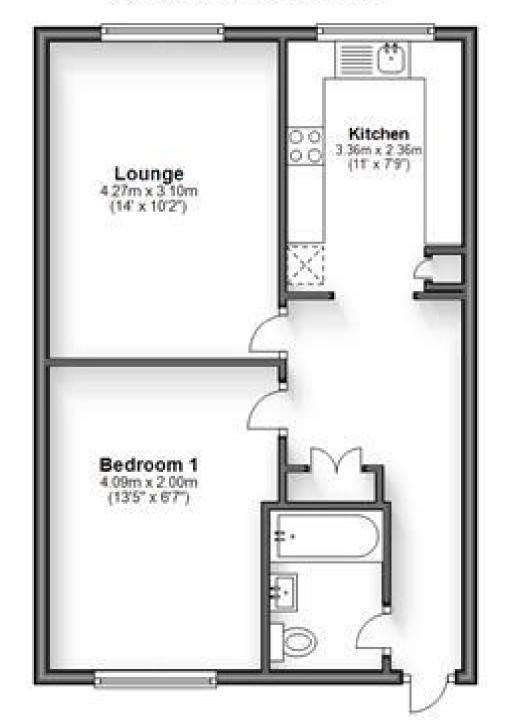

## Accommodation

Lounge 4.27 x 3.10 Kitchen 3.36 x 2.36 Bedroom 4.09 x 2.87 Bathroom

## **Ground Floor**

Approx 47.0 sq. metres (506.3 sq. feet)