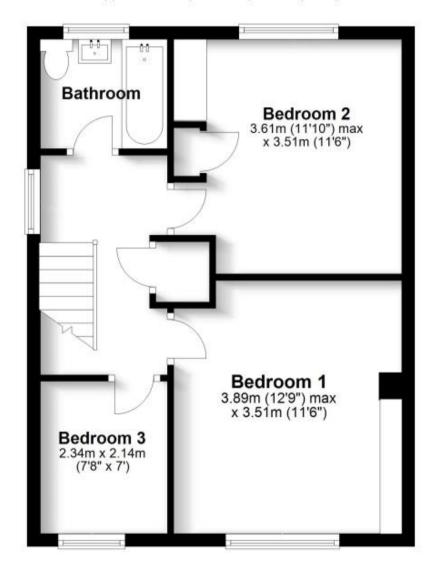

## Accommodation

Hall

**Lounge Area** 4.12 x 3.38

**Dinng Area** 3.28 x 2.97

**Kitchen** 3.25 x 2.62

Bedroom 1 3.89 x 3.51

**Bedroom 2** 3.61 x 3.51

**Bedroom 3** 2.34 x 2.14

**Bathroom** 

## **Ground Floor**

Approx. 55.3 sq. metres (595.1 sq. feet)

First Floor

Approx. 42.9 sq. metres (461.8 sq. feet)

Total area: approx. 98.2 sq. metres (1057.0 sq. feet)