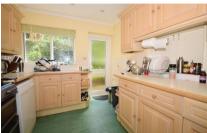

## Accommodation

Hall

**Lounge Area** 4.12 x 3.38

**Dinng Area** 3.28 x 2.97

**Kitchen** 3.25 x 2.62

Bedroom 1 3.89 x 3.51

**Bedroom 2** 3.61 x 3.51

**Bedroom 3** 2.34 x 2.14