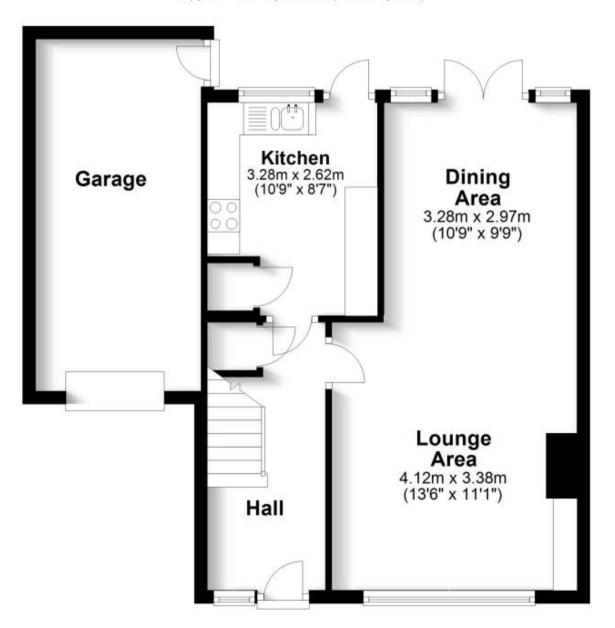

## Accommodation

Hall

**Lounge Area** 4.12 x 3.38

**Dinng Area** 3.28 x 2.97

**Kitchen** 3.25 x 2.62

Bedroom 1 3.89 x 3.51

**Bedroom 2** 3.61 x 3.51

**Bedroom 3** 2.34 x 2.14

## **Ground Floor**

Approx. 55.3 sq. metres (595.1 sq. feet)

First Floor

Approx. 42.9 sq. metres (461.8 sq. feet)

Total area: approx. 98.2 sq. metres (1057.0 sq. feet)