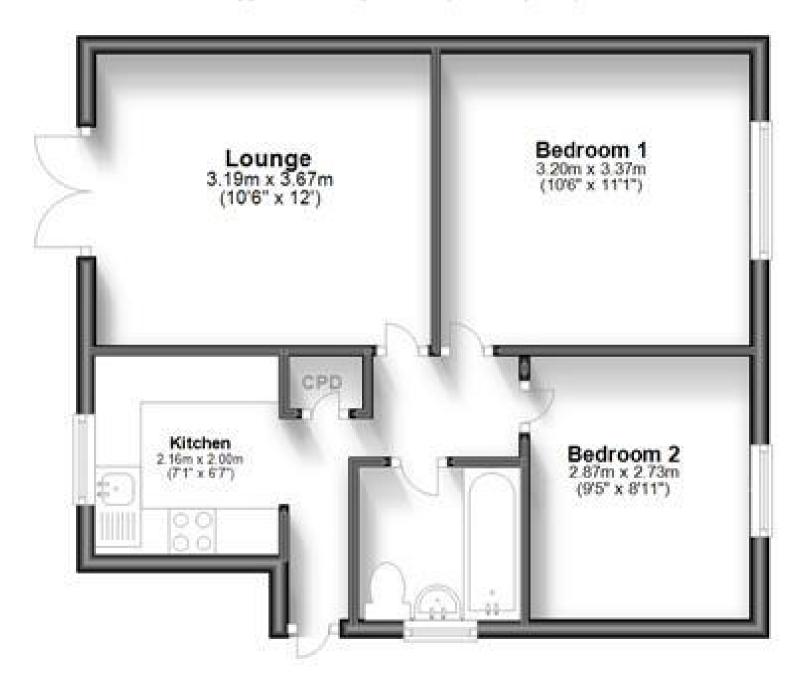

## Accommodation

**Lounge** 3.67 x 3.19 **Kitchen** 2.16 x 2.00 Bedroom 1 3.37 x 3.20 **Bedroom 2** 2.87 x 2.73

**Bathroom** 

## **Ground Floor**

Approx. 43.2 sq. metres (465.2 sq. feet)

Total area: approx. 43.2 sq. metres (465.2 sq. feet)