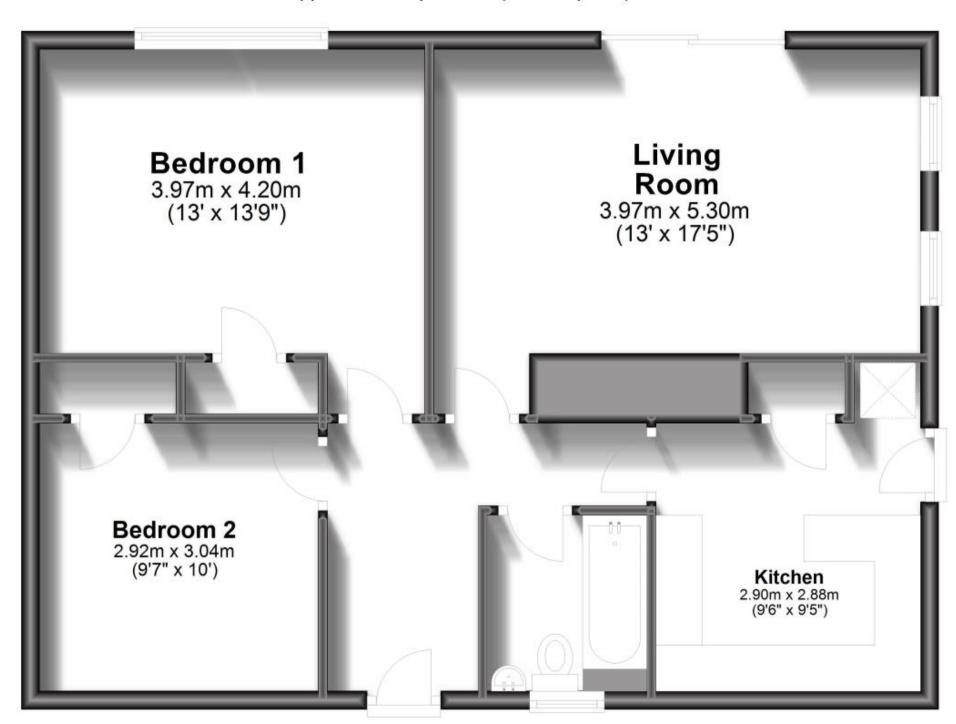

## **Main Features**

Garage

**Driveway** 

**Summer House** 

**Ample Storage** 

White Goods Included

Detached



Deposit required is £1,730.77 Reigate and Banstead District - Council Tax Band Tax Band D

Renting a property is a big commitment and we recommend that you visit the local authority website and these websites which offer helpful information and advice about letting

www.gov.uk/government/publications/how-to-rent

www.gov.uk/private-renting

www.cubittandwest.co.uk/renting/tenancy-fees-individuals/

www.gov.uk/green-deal-energy-saving-measures

## Call Crawley 01293 544100 ■ cubittandwest.co.uk

## Accommodation

Lounge

Kitchen

Bedroom 1

**Bathroom** 

Bedroom 2

Garden

**Driveway** 

Garage











## **Ground Floor**

Approx. 67.1 sq. metres (722.4 sq. feet)