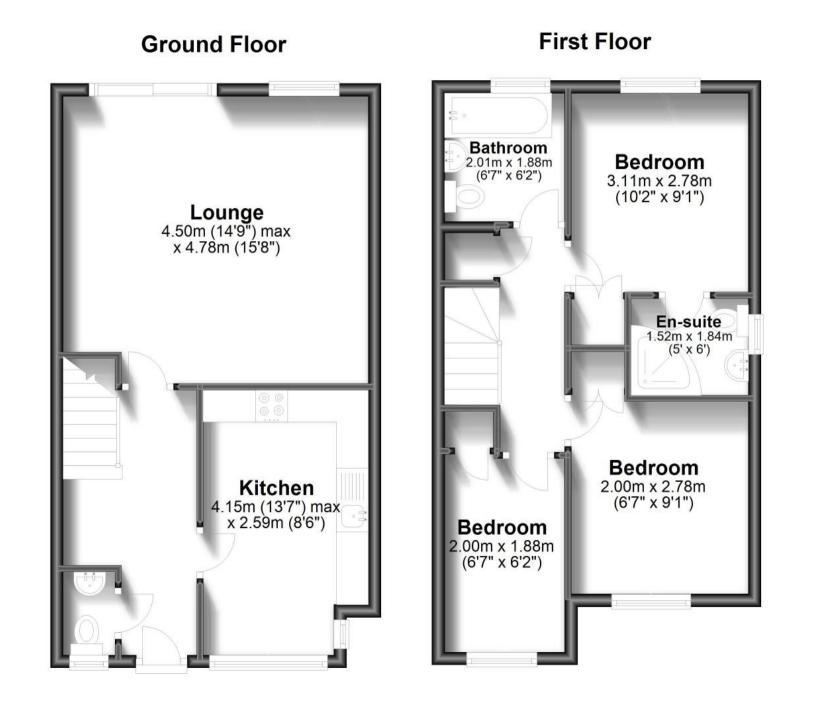

### Accommodation

 Kitchen
 4.15 x 2.59

 Lounge
 4.78 x 4.50

 Cloak
 Room
 0.91 x 0.90

 Bedroom
 3.11 x 2.78

 En-Suite
 1.52 x 1.84

 Bedroom
 3.01 x 2.59

 Bedroom
 3.03 x 2.06