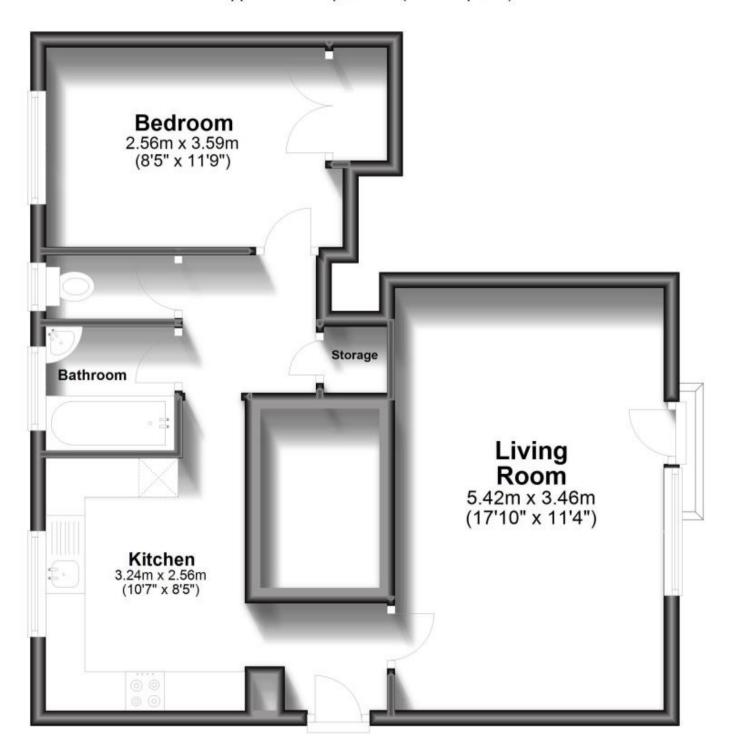

## Accommodation

**Entrance Hallway** 

Living Room

Juliette Balcony

Kitchen

Bedroom

Bathroom & WC

## First Floor

Approx. 49.8 sq. metres (535.8 sq. feet)